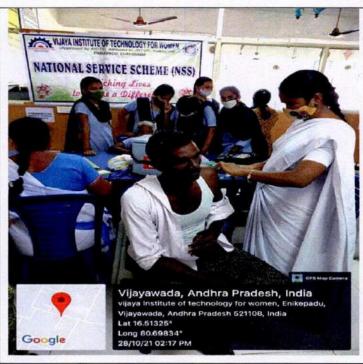

#### **NSS UNIT**

| PROGRAM REPORT       |                                                                                                                                                                                                                                                                                                                                                                                                                                                                                                                                                                                                                                                      |  |  |
|----------------------|------------------------------------------------------------------------------------------------------------------------------------------------------------------------------------------------------------------------------------------------------------------------------------------------------------------------------------------------------------------------------------------------------------------------------------------------------------------------------------------------------------------------------------------------------------------------------------------------------------------------------------------------------|--|--|
| <b>Event Type:</b>   | Event Type: COVID-19 VACCINATION DRIVE                                                                                                                                                                                                                                                                                                                                                                                                                                                                                                                                                                                                               |  |  |
| Title of the Event : | MEGA VACCINATION DRIVE                                                                                                                                                                                                                                                                                                                                                                                                                                                                                                                                                                                                                               |  |  |
| Event Start Date:    | 11/09/2021                                                                                                                                                                                                                                                                                                                                                                                                                                                                                                                                                                                                                                           |  |  |
| Event End Date:      | 12/09/2021                                                                                                                                                                                                                                                                                                                                                                                                                                                                                                                                                                                                                                           |  |  |
| Description:         | In the view of Covid-19 pandemic, the NSS unit of Vijaya Institute of Technology for Women organized a Mega Vaccination Drive for citizens of Kanuru during 11-9-2021 to 12-09-2021. The objective of the program is to keep the citizens in village protected from corona virus. About 210 citizens were vaccinated in the drive for two days in presence of Dr.Ravi Kumar, MD, Government Hospital, Penamaluru. Students made all the necessary arrangements for this vaccination drive to be carried out smoothly, following COVID-19 protocols and social distancing norms. Students also helped to make a vaccination appointment at the drive. |  |  |