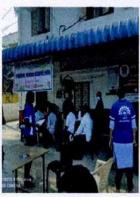

#### **NSS UNIT**

| PROGRAM REPORT       |                                                                                                                                                                                                                                                                                                                                                                                                                                                                                                                                                                                                                                                      |  |  |
|----------------------|------------------------------------------------------------------------------------------------------------------------------------------------------------------------------------------------------------------------------------------------------------------------------------------------------------------------------------------------------------------------------------------------------------------------------------------------------------------------------------------------------------------------------------------------------------------------------------------------------------------------------------------------------|--|--|
| <b>Event Type:</b>   | Event Type: COVID-19 VACCINATION DRIVE                                                                                                                                                                                                                                                                                                                                                                                                                                                                                                                                                                                                               |  |  |
| Title of the Event : | MEGA VACCINATION DRIVE                                                                                                                                                                                                                                                                                                                                                                                                                                                                                                                                                                                                                               |  |  |
| Event Start Date:    | 11/09/2021                                                                                                                                                                                                                                                                                                                                                                                                                                                                                                                                                                                                                                           |  |  |
| Event End Date:      | 12/09/2021                                                                                                                                                                                                                                                                                                                                                                                                                                                                                                                                                                                                                                           |  |  |
| Description:         | In the view of Covid-19 pandemic, the NSS unit of Vijaya Institute of Technology for Women organized a Mega Vaccination Drive for citizens of Kanuru during 11-9-2021 to 12-09-2021. The objective of the program is to keep the citizens in village protected from corona virus. About 210 citizens were vaccinated in the drive for two days in presence of Dr.Ravi Kumar, MD, Government Hospital, Penamaluru. Students made all the necessary arrangements for this vaccination drive to be carried out smoothly, following COVID-19 protocols and social distancing norms. Students also helped to make a vaccination appointment at the drive. |  |  |