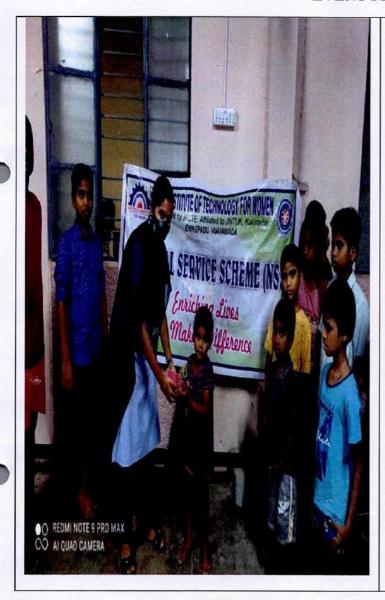

# **CIRCULAR**

This is to inform that all the students and staff of VITW that on the occasion of Engineers Day, the NSS students of our institution are organizing food donation program to the children living in Smt.V.Navaratnamma Gari Anadha Saranalaayam on 15-09-2021 at Poranki, Vijayawada. Students have to prepare food items at their homes for 50 children. Those students who are interested to prepare food to be donated can give names to the NSS Coordinator on or before 14<sup>th</sup> September 2021. As such, students and staff are invited to serve food to the poor.

#### **NSS UNIT**

| PROGRAM REPORT           |                                                                                                                                                                                                                                                                                                                                                                                                                                                                                                                           |  |  |  |
|--------------------------|---------------------------------------------------------------------------------------------------------------------------------------------------------------------------------------------------------------------------------------------------------------------------------------------------------------------------------------------------------------------------------------------------------------------------------------------------------------------------------------------------------------------------|--|--|--|
| <b>Event Type:</b>       | Event Type: FOOD DONATION                                                                                                                                                                                                                                                                                                                                                                                                                                                                                                 |  |  |  |
| Title of the Event :     | ENGINEER'S DAY                                                                                                                                                                                                                                                                                                                                                                                                                                                                                                            |  |  |  |
| <b>Event Start Date:</b> | 15/09/2021                                                                                                                                                                                                                                                                                                                                                                                                                                                                                                                |  |  |  |
| Event End Date:          | 15/09/2021                                                                                                                                                                                                                                                                                                                                                                                                                                                                                                                |  |  |  |
| Description:             | NSS volunteers celebrated Engineers Day by donating food to children living in Smt.V.Navaratnamma Gari Anadha Saranalaayam, Poranki, Vijayawada on 15 <sup>th</sup> September 2021. Lunch was prepared and brought by the students, and as such students could imbibe the knowledge of not only becoming responsible, but also helping the needy with their own efforts. The little orphans enjoyed the food and thanked the institution. Students decided to be the hand that supports the children in orphan in future. |  |  |  |

### **EVENT PICS**

NSS-PROGRAMME OFFICER
Unit No: 90214621
VIJAYA INSTITUTE OF TECHNOLOGY FOR WOMEN
ENIKEPADU, VIJAYAWADA-521 108.

Students serving food to the children in orphanage

NSS-PROGRAMME OFFICER
Unit No: 902 14621
VIJAYA INSTITUTE OF TECHNOLOGY FOR WOMEN
ENIKEPADU, VIJAYAWADA-521 108.