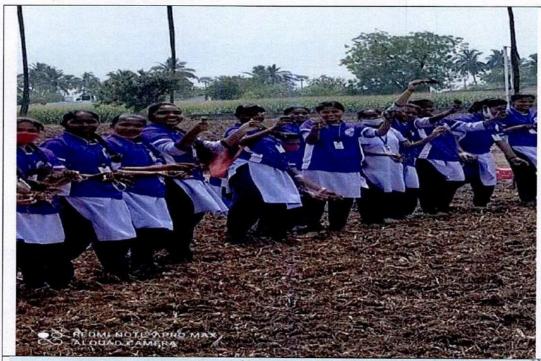

#### **NSS UNIT**

|                      | PROGRAM REPORT                                                                                                                                                                                                                                                                                                                                                                                                                                                                                                                                                     |  |  |
|----------------------|--------------------------------------------------------------------------------------------------------------------------------------------------------------------------------------------------------------------------------------------------------------------------------------------------------------------------------------------------------------------------------------------------------------------------------------------------------------------------------------------------------------------------------------------------------------------|--|--|
| <b>Event Type:</b>   | ONE DAY FARMING                                                                                                                                                                                                                                                                                                                                                                                                                                                                                                                                                    |  |  |
| Title of the Event : | TURMERIC PLANTING METHODS                                                                                                                                                                                                                                                                                                                                                                                                                                                                                                                                          |  |  |
| Event Start Date:    | 07/08/2021                                                                                                                                                                                                                                                                                                                                                                                                                                                                                                                                                         |  |  |
| Event End Date:      | 07/08/2021                                                                                                                                                                                                                                                                                                                                                                                                                                                                                                                                                         |  |  |
| Description:         | NSS volunteers and students participated in learning Farming Techniques and Planting methods of turmeric. Students went to turmeric crop near Penamaluru Village, Vijayawada. Students interacted with farmers who were growing turmeric crops for many years. Farmer explained to students that Growing turmeric is easy as long as they can consistently monitor and water your rhizome. He said that growing of turmeric can take place indoors and doesn't require sunlight. Students enjoyed participating in rearrangement of dried turmeric for sun drying. |  |  |

#### **EVENT PICS**

NSS-PROGRAMME OFFICER Unit No: 90214621

VIJAYA INSTITUTE OF TECHNOLOGY FOR WOMEN ENIKEPADU, VIJAYAWADA-521 108.

NSS-PROGRAMME OFFICER
Unit No: 90214621
VIJAYA INSTITUTE OF TECHNOLOGY FOR WOMEN
ENIKEPADU, VIJAYAWADA-521 108.