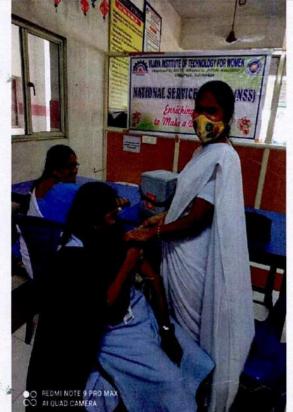

15-09-2021

#### **NSS UNIT**

| PROGRAM REPORT       |                                                                                                                                                                                                                                                                                                                                                                                                                                                                                                                                                                                                                                                      |  |  |
|----------------------|------------------------------------------------------------------------------------------------------------------------------------------------------------------------------------------------------------------------------------------------------------------------------------------------------------------------------------------------------------------------------------------------------------------------------------------------------------------------------------------------------------------------------------------------------------------------------------------------------------------------------------------------------|--|--|
| <b>Event Type:</b>   | Event Type: COVID-19 VACCINATION DRIVE                                                                                                                                                                                                                                                                                                                                                                                                                                                                                                                                                                                                               |  |  |
| Title of the Event : | MEGA VACCINATION DRIVE                                                                                                                                                                                                                                                                                                                                                                                                                                                                                                                                                                                                                               |  |  |
| Event Start Date:    | 11/09/2021                                                                                                                                                                                                                                                                                                                                                                                                                                                                                                                                                                                                                                           |  |  |
| Event End Date:      | 12/09/2021                                                                                                                                                                                                                                                                                                                                                                                                                                                                                                                                                                                                                                           |  |  |
| Description:         | In the view of Covid-19 pandemic, the NSS unit of Vijaya Institute of Technology for Women organized a Mega Vaccination Drive for citizens of Kanuru during 11-9-2021 to 12-09-2021. The objective of the program is to keep the citizens in village protected from corona virus. About 210 citizens were vaccinated in the drive for two days in presence of Dr.Ravi Kumar, MD, Government Hospital, Penamaluru. Students made all the necessary arrangements for this vaccination drive to be carried out smoothly, following COVID-19 protocols and social distancing norms. Students also helped to make a vaccination appointment at the drive. |  |  |