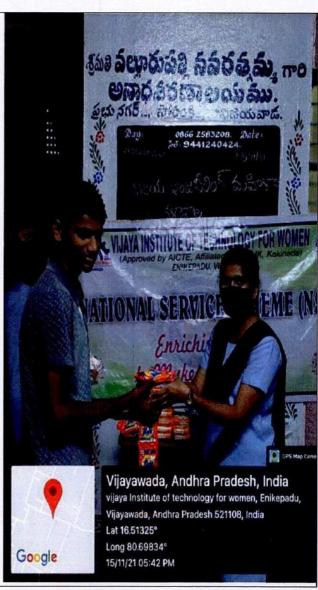

# **CIRCULAR**

This is to inform that all the students and staff of VITW that on the occasion of Engineers Day, the NSS students of our institution are organizing food donation program to the children living in Smt.V.Navaratnamma Gari Anadha Saranalaayam on 15-09-2021 at Poranki, Vijayawada. Students have to prepare food items at their homes for 50 children. Those students who are interested to prepare food to be donated can give names to the NSS Coordinator on or before 14<sup>th</sup> September 2021. As such, students and staff are invited to serve food to the poor.

#### **NSS UNIT**

| PROGRAM REPORT           |                                                                                                                                                                                                                                                                                                                                                                                                                                                                                                                           |  |  |  |
|--------------------------|---------------------------------------------------------------------------------------------------------------------------------------------------------------------------------------------------------------------------------------------------------------------------------------------------------------------------------------------------------------------------------------------------------------------------------------------------------------------------------------------------------------------------|--|--|--|
| <b>Event Type:</b>       | Event Type: FOOD DONATION                                                                                                                                                                                                                                                                                                                                                                                                                                                                                                 |  |  |  |
| Title of the Event :     | ENGINEER'S DAY                                                                                                                                                                                                                                                                                                                                                                                                                                                                                                            |  |  |  |
| <b>Event Start Date:</b> | 15/09/2021                                                                                                                                                                                                                                                                                                                                                                                                                                                                                                                |  |  |  |
| Event End Date:          | 15/09/2021                                                                                                                                                                                                                                                                                                                                                                                                                                                                                                                |  |  |  |
| Description:             | NSS volunteers celebrated Engineers Day by donating food to children living in Smt.V.Navaratnamma Gari Anadha Saranalaayam, Poranki, Vijayawada on 15 <sup>th</sup> September 2021. Lunch was prepared and brought by the students, and as such students could imbibe the knowledge of not only becoming responsible, but also helping the needy with their own efforts. The little orphans enjoyed the food and thanked the institution. Students decided to be the hand that supports the children in orphan in future. |  |  |  |

### **EVENT PICS**

NSS-PROGRAMME OFFICER
Unit No: 90214621
VIJAYA INSTITUTE OF TECHNOLOGY FOR WOMEN
ENIKEPADU, VIJAYAWADA-521 108.

Students serving food to the children in orphanage

NSS-PROGRAMME OFFICER
Unit No: 902 14621
VIJAYA INSTITUTE OF TECHNOLOGY FOR WOMEN
ENIKEPADU, VIJAYAWADA-521 108.