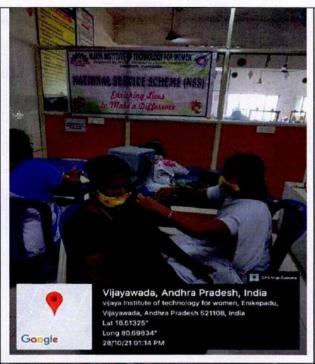

#### **NSS UNIT**

| PROGRAM REPORT       |                                                                                                                                                                                                                                                                                                                                                                                                                                                                                                                                                                                                                                                      |  |  |
|----------------------|------------------------------------------------------------------------------------------------------------------------------------------------------------------------------------------------------------------------------------------------------------------------------------------------------------------------------------------------------------------------------------------------------------------------------------------------------------------------------------------------------------------------------------------------------------------------------------------------------------------------------------------------------|--|--|
| <b>Event Type:</b>   | Event Type: COVID-19 VACCINATION DRIVE                                                                                                                                                                                                                                                                                                                                                                                                                                                                                                                                                                                                               |  |  |
| Title of the Event : | MEGA VACCINATION DRIVE                                                                                                                                                                                                                                                                                                                                                                                                                                                                                                                                                                                                                               |  |  |
| Event Start Date:    | 11/09/2021                                                                                                                                                                                                                                                                                                                                                                                                                                                                                                                                                                                                                                           |  |  |
| Event End Date:      | 12/09/2021                                                                                                                                                                                                                                                                                                                                                                                                                                                                                                                                                                                                                                           |  |  |
| Description:         | In the view of Covid-19 pandemic, the NSS unit of Vijaya Institute of Technology for Women organized a Mega Vaccination Drive for citizens of Kanuru during 11-9-2021 to 12-09-2021. The objective of the program is to keep the citizens in village protected from corona virus. About 210 citizens were vaccinated in the drive for two days in presence of Dr.Ravi Kumar, MD, Government Hospital, Penamaluru. Students made all the necessary arrangements for this vaccination drive to be carried out smoothly, following COVID-19 protocols and social distancing norms. Students also helped to make a vaccination appointment at the drive. |  |  |