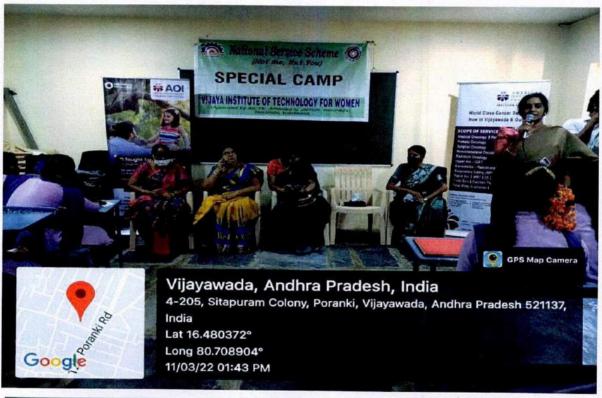

uru High School girl children on

**HPV Cervical Cancer Vaccination** 

Date : 11/03/2022

In the afternoon session, students invited doctors from American Oncology Institute to address the girl children about HPV vaccine in Penamaluru high school. Dr. Anila Patibandla from American Oncology Institute addressed the students regarding it and motivated them to take vaccine. Madam also informed that Prevention through vaccination is one of the pillars of the global strategy adopted by the World Health Organisation (WHO) for the elimination of cervical cancer.







An ISO 9001-2015 Certified Institution, Approved by AICTE and Affiliated to JNTU-K Kakinada, A.P.) Phone: 0866-2844444, Email:vijayatechfw@gmail.com, Website: www.vitw.edu.in

Enikepadu, Vijayawada

NATIONAL SERVICE SCHEME (NSS)







An ISO 9001-2015 Certified Institution, Approved by AICTE and Affiliated to JNTU-K Kakinada, A.P.) Phone: 0866-2844444, Email:vijayatechfw@gmail.com, Website: www.vitw.edu.in

Enikepadu, Vijayawada

NATIONAL SERVICE SCHEME (NSS)





























An ISO 9001-2015 Certified Institution, Approved by AICTE and Affiliated to JNTU-K Kakinada, A.P.) Phone: 0866-2844444, Email:vijayatechfw@gmail.com, Website: www.vitw.edu.in

Enikepadu, Vijayawada NATIONAL SERVICE SCHEME (NSS)

Day 6: Swachh Bharat

Date: 12/03/2022

The sixth day of NSS camp program is Swachh Bharat. All the volunteers gathered at poranki center by 7:00AM. Students picked brooms and started their job. Some students did the dusting of roads, meanwhile others went to pick wrappers lying scattered there. After coll