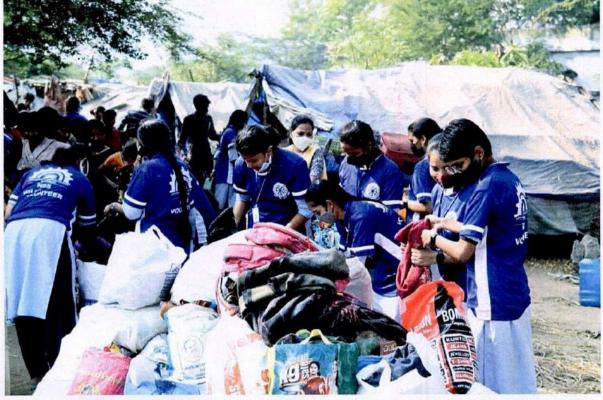

d bag full of unused clothes. All the people of kanuru community are friendly and received us with a bright smile. The people of locality donated blankets, mosquito nets and all of the clothing that had outgrown for their kids.

In the afternoon session students went to undavalli slum area and distributed collected clothes to the poor, students taught numbers, alphabets and mathematics tables to the kids and gave snacks to them, students interacted with the people in the slum. After this session all the volunteers realized it is better to give than to receive.





An ISO 9001-2015 Certified Institution, Approved by AICTE and Affiliated to JNTU-K Kakinada, A.P)
Phone: 0866-2844444, Email:vijayatechfw@gmail.com, Website: www.vitw.edu.in
Enikepadu, Vijayawada

NATIONAL SERVICE SCHEME (NSS)







An ISO 9001-2015 Certified Institution, Approved by AICTE and Affiliated to JNTU-K Kakinada, A.P.) Phone: 0866-2844444, Email:vijayatechfw@gmail.com, Website: www.vitw.edu.in

Enikepadu, Vijayawada

NATIONAL SERVICE SCHEME (NSS)



#### ఎన్ఎస్ఎస్ శిజిరం

జయ ఇంజినీరింగ్ కళాశాల ఎన్ ఎస్ఎస్ విద్యార్థులు కానూరులో పాత స్ట్రమ్లు సేకరించి బుధవారం పలు సాంతాల్లో పేద మహిళలు, పిల్ల ుకు అందజేశారు. చిన్నారులకు ර්පර, තප්ටිත පංකිරේ කැරිණ් క్షరాలు దిద్దించారు. డ్రిన్స్పిపల్ ించమ్మ, ఎన్ఎస్ఎస్ బాధ్యురాలు మధుత్రీ తదితరులు

































VIJAYA INSTITUTE OF TECHNOLOGY FOR WOMEN SNIKEPADU. VIJAYAWAD 4-521 108

# VIJAYA KAYIRITE OF TICKMENOSY TOK WOMEN VIJAYAWADA

#### VIJAYA INSTITUTE OF TECHNOLOGY FOR WOMEN

An ISO 9001-2015 Certified Institution, Approved by AICTE and Affiliated to JNT