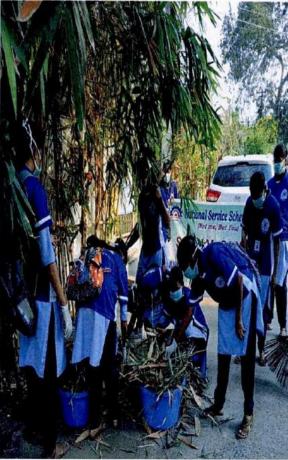

### **EVENT PICS**

NSS-PROGRAMME OFFICER
Unit No: 90214621
VIJAYA INSTITUTE OF TECHNOLOGY FOR WOMEN
ENIKEPADU, VIJAYAWADA-521 108.

Students serving food to the children in orphanage

NSS-PROGRAMME OFFICER
Unit No: 902 14621
VIJAYA INSTITUTE OF TECHNOLOGY FOR WOMEN
ENIKEPADU, VIJAYAWADA-521 108.