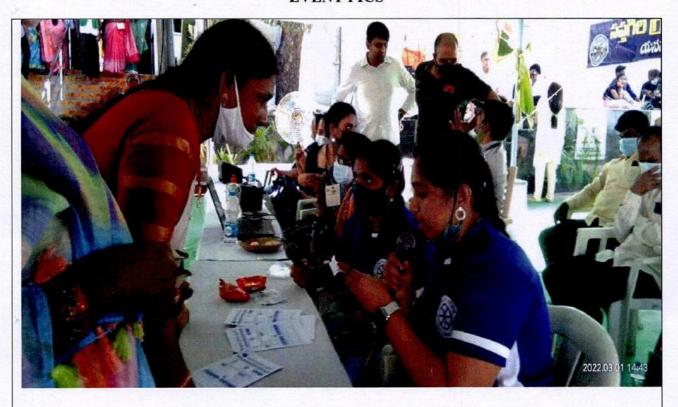

### **EVENT PICS**

NSS-PROGRAMME OFFICER
Unit No: 90214621
VIJAYA INSTITUTE OF TECHNOLOGY FOR WOMEN
ENIKEPADU, VIJAYAWADA-521 108.

Students serving food to the children in orphanage

NSS-PROGRAMME OFFICER
Unit No: 902 14621
VIJAYA INSTITUTE OF TECHNOLOGY FOR WOMEN
ENIKEPADU, VIJAYAWADA-521 108.