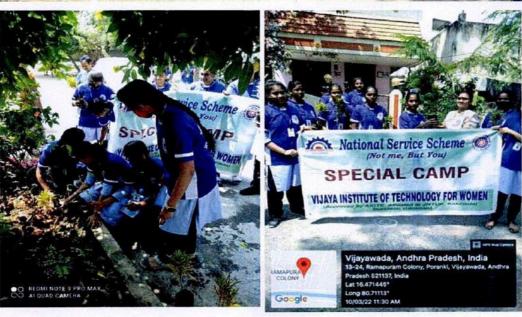

### **LIST OF EXTENSION ACTIVITIES 2021-2022**

| S.<br>No | NAME OF THE ACTIVITY                           | Organization Unit/Agency/<br>Collaborating Agency                   | Date                           | Number of Participants         |
|----------|------------------------------------------------|---------------------------------------------------------------------|--------------------------------|--------------------------------|
| 1        | Food Donation during COVID -19                 | NSS Unit/ Helping Hands                                             | 23-06-2021                     | 15                             |
| 2        | One Day farming                                | NSS Unit / Our Youth<br>Social Community                            | 07-08-2021                     | 35                             |
| 3        | Mega Vaccination Drive in Village              | NSS Unit / Kanuru<br>Panchayath                                     | 11-09-2021<br>to<br>12-09-2021 | 25                             |
| 4        | Engineer's Day at Orphanage                    | NSS Unit / Senior Citizens<br>Forum, Kanuru                         | 15-09-2021                     | 10                             |
| 5        | SURAKSHA – Awareness on<br>Menstrual Hygiene   | NSS Unit/ Our Youth<br>Social Community                             | 21-10-2021                     | 50                             |
| 6        | COVID Vaccination Drive in college for Parents | NSS Unit                                                            | 28-10-2021                     | Parents – 30<br>Students – 100 |
| 7        | Children's Day in Orphanage                    | NSS Unit / Vallurupalli<br>Navaratnamma<br>Gari Anadha Saranalayam, | 15-11-2021                     | 15                             |
| 8        | Volunteering at Temple                         | NSS Unit /<br>Yanamalakuduru<br>Shivalayam                          | 01-03-2022<br>to<br>02-03-2022 | 35                             |
| 9        | Self Employment to Poor                        | NSS Unit/ Helping Hands                                             | 09-04-2022                     | 25                             |
| 10       | Special Camp                                   | NSS Unit / Kanuru Panchayath, Penamalur Mandal                      | 07-03-2022<br>to<br>13-03-2022 | 30                             |