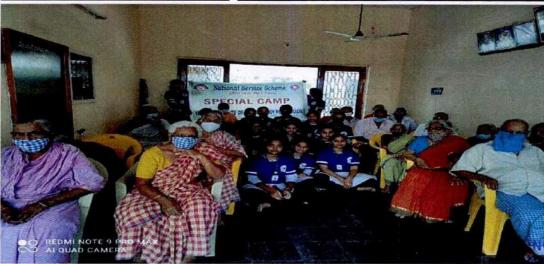

### **LIST OF EXTENSION ACTIVITIES 2021-2022**

| S.<br>No | NAME OF THE ACTIVITY                           | Organization Unit/Agency/<br>Collaborating Agency                   | Date                           | Number of Participants         |
|----------|------------------------------------------------|---------------------------------------------------------------------|--------------------------------|--------------------------------|
| 1        | Food Donation during COVID -19                 | NSS Unit/ Helping Hands                                             | 23-06-2021                     | 15                             |
| 2        | One Day farming                                | NSS Unit / Our Youth<br>Social Community                            | 07-08-2021                     | 35                             |
| 3        | Mega Vaccination Drive in Village              | NSS Unit / Kanuru<br>Panchayath                                     | 11-09-2021<br>to<br>12-09-2021 | 25                             |
| 4        | Engineer's Day at Orphanage                    | NSS Unit / Senior Citizens<br>Forum, Kanuru                         | 15-09-2021                     | 10                             |
| 5        | SURAKSHA – Awareness on<br>Menstrual Hygiene   | NSS Unit/ Our Youth<br>Social Community                             | 21-10-2021                     | 50                             |
| 6        | COVID Vaccination Drive in college for Parents | NSS Unit                                                            | 28-10-2021                     | Parents – 30<br>Students – 100 |
| 7        | Children's Day in Orphanage                    | NSS Unit / Vallurupalli<br>Navaratnamma<br>Gari Anadha Saranalayam, | 15-11-2021                     | 15                             |
| 8        | Volunteering at Temple                         | NSS Unit /<br>Yanamalakuduru<br>Shivalayam                          | 01-03-2022<br>to<br>02-03-2022 | 35                             |
| 9        | Self Employment to Poor                        | NSS Unit/ Helping Hands                                             | 09-04-2022                     | 25                             |
| 10       | Special Camp                                   | NSS Unit / Kanuru Panchayath, Penamalur Mandal                      | 07-03-2022<br>to<br>13-03-2022 | 30                             |