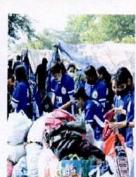

### **EVENT PICS**

NSS-PROGRAMME OFFICER
Unit No: 90214621
VIJAYA INSTITUTE OF TECHNOLOGY FOR WOMEN
ENIKEPADU, VIJAYAWADA-521 108.

Students serving food to the children in orphanage

NSS-PROGRAMME OFFICER
Unit No: 902 14621
VIJAYA INSTITUTE OF TECHNOLOGY FOR WOMEN
ENIKEPADU, VIJAYAWADA-521 108.