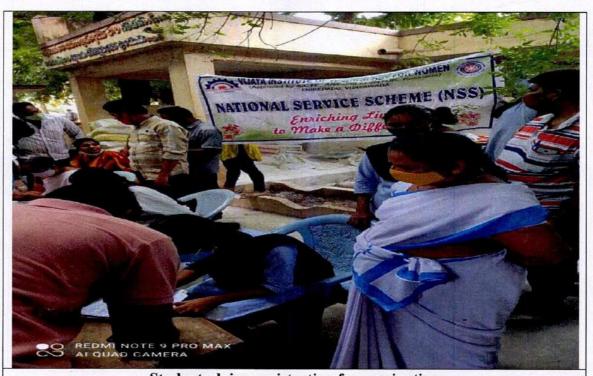

### **CIRCULAR**

All the staff and students are here by informed that NSS Unit of our college is organizing a Mega Vaccination Drive in Kanuru village during 11th & 12th September, 2021 at Gandhi Bomma Center, Kanuru, Vijayawada. The interested students who want to support for the drive can give their names to NSS coordinator on or before 10/9/2021.

#### **NSS UNIT**

| PROGRAM REPORT       |                                                                                                                                                                                                                                                                                                                                                                                                                                                                                                                                                                                                                                                      |  |  |
|----------------------|------------------------------------------------------------------------------------------------------------------------------------------------------------------------------------------------------------------------------------------------------------------------------------------------------------------------------------------------------------------------------------------------------------------------------------------------------------------------------------------------------------------------------------------------------------------------------------------------------------------------------------------------------|--|--|
| <b>Event Type:</b>   | Event Type: COVID-19 VACCINATION DRIVE                                                                                                                                                                                                                                                                                                                                                                                                                                                                                                                                                                                                               |  |  |
| Title of the Event : | MEGA VACCINATION DRIVE                                                                                                                                                                                                                                                                                                                                                                                                                                                                                                                                                                                                                               |  |  |
| Event Start Date:    | 11/09/2021                                                                                                                                                                                                                                                                                                                                                                                                                                                                                                                                                                                                                                           |  |  |
| Event End Date:      | 12/09/2021                                                                                                                                                                                                                                                                                                                                                                                                                                                                                                                                                                                                                                           |  |  |
| Description:         | In the view of Covid-19 pandemic, the NSS unit of Vijaya Institute of Technology for Women organized a Mega Vaccination Drive for citizens of Kanuru during 11-9-2021 to 12-09-2021. The objective of the program is to keep the citizens in village protected from corona virus. About 210 citizens were vaccinated in the drive for two days in presence of Dr.Ravi Kumar, MD, Government Hospital, Penamaluru. Students made all the necessary arrangements for this vaccination drive to be carried out smoothly, following COVID-19 protocols and social distancing norms. Students also helped to make a vaccination appointment at the drive. |  |  |

#### **EVENT PICS**

Students doing registration for vaccination

NSS-PROGRAMME OFFICER
Unit No: 90214621
VIJAYA INSTITUTE OF TECHNOLOGY FOR WOMEN
ENIKEPADU, VIJAYAWADA-521 108.