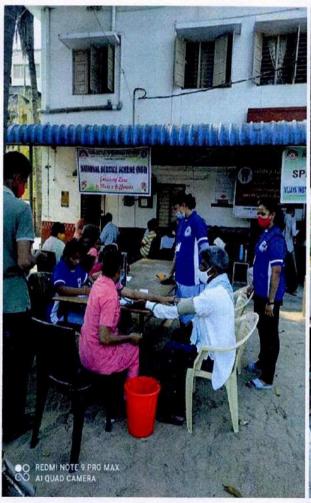

### **LIST OF EXTENSION ACTIVITIES 2021-2022**

| S.<br>No | NAME OF THE ACTIVITY                           | Organization Unit/Agency/<br>Collaborating Agency                   | Date                           | Number of Participants         |
|----------|------------------------------------------------|---------------------------------------------------------------------|--------------------------------|--------------------------------|
| 1        | Food Donation during COVID -19                 | NSS Unit/ Helping Hands                                             | 23-06-2021                     | 15                             |
| 2        | One Day farming                                | NSS Unit / Our Youth<br>Social Community                            | 07-08-2021                     | 35                             |
| 3        | Mega Vaccination Drive in Village              | NSS Unit / Kanuru<br>Panchayath                                     | 11-09-2021<br>to<br>12-09-2021 | 25                             |
| 4        | Engineer's Day at Orphanage                    | NSS Unit / Senior Citizens<br>Forum, Kanuru                         | 15-09-2021                     | 10                             |
| 5        | SURAKSHA – Awareness on<br>Menstrual Hygiene   | NSS Unit/ Our Youth<br>Social Community                             | 21-10-2021                     | 50                             |
| 6        | COVID Vaccination Drive in college for Parents | NSS Unit                                                            | 28-10-2021                     | Parents – 30<br>Students – 100 |
| 7        | Children's Day in Orphanage                    | NSS Unit / Vallurupalli<br>Navaratnamma<br>Gari Anadha Saranalayam, | 15-11-2021                     | 15                             |
| 8        | Volunteering at Temple                         | NSS Unit /<br>Yanamalakuduru<br>Shivalayam                          | 01-03-2022<br>to<br>02-03-2022 | 35                             |
| 9        | Self Employment to Poor                        | NSS Unit/ Helping Hands                                             | 09-04-2022                     | 25                             |
| 10       | Special Camp                                   | NSS Unit / Kanuru Panchayath, Penamalur Mandal                      | 07-03-2022<br>to<br>13-03-2022 | 30                             |