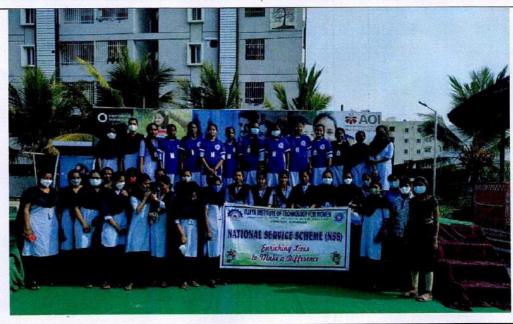

#### **NSS UNIT**

|                          | PROGRAM REPORT                                                                                                                                                                                                                                                                                                                                                                                                                                                                                                                |
|--------------------------|-------------------------------------------------------------------------------------------------------------------------------------------------------------------------------------------------------------------------------------------------------------------------------------------------------------------------------------------------------------------------------------------------------------------------------------------------------------------------------------------------------------------------------|
| <b>Event Type:</b>       | FOOD DONATION DURING COVID-19                                                                                                                                                                                                                                                                                                                                                                                                                                                                                                 |
| Title of the Event:      | FOOD DISTRIBUTION TO POOR                                                                                                                                                                                                                                                                                                                                                                                                                                                                                                     |
| <b>Event Start Date:</b> | 23/06/2021                                                                                                                                                                                                                                                                                                                                                                                                                                                                                                                    |
| Event End Date:          | 23/06/2021                                                                                                                                                                                                                                                                                                                                                                                                                                                                                                                    |
| Description:             | Students realized that the Covid-19 crisis has become a major crisis in the lives of the children and people on streets and slums. Students decided to help the needy by distributing the food. They prepared the food items at home and served to the poor near slum area in Enikepadu village, Vijayawada Rural Mandal, Vijayawada. Students felt happy to serve food to people who were waiting to be distributed on the streets. So they decided to reduce the hunger by serving food for one day during their occasions. |