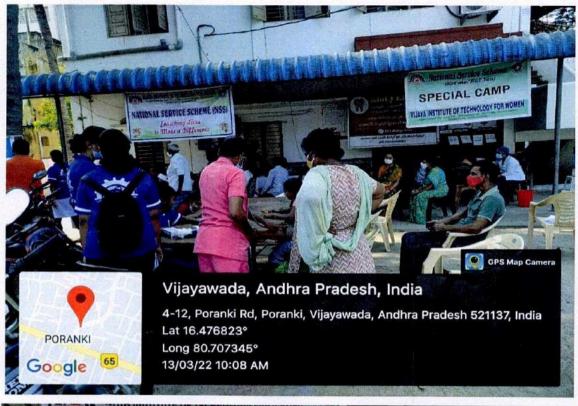

liness and health is important to support life. All the volunteers gathered and participated in the camp. The camp took place at Tadigadapa panchayatoffice. The services provided are free eye check-up by Sree dental care, free dental check up by Pardha dental care and Srikara hospitals supported for camp. The camp was provided with BP Test, Sugar Test, Eye Screening, dental checkup under the guidance of general physician from Srikara hospitals. Many people visited the camp and done their check-up. All the volunteers supported the doctors and guided people.







An ISO 9001-2015 Certified Institution, Approved by AICTE and Affiliated to JNTU-K Kakinada, A.P.) Phone: 0866-2844444, Email:vijayatechfw@gmail.com, Website: www.vitw.edu.in

Enikepadu, Vijayawada

NATIONAL SERVICE SCHEME (NSS)







An ISO 9001-2015 Certified Institution, Approved by AICTE and Affiliated to JNTU-K Kakinada, A.P.)
Phone: 0866-2844444, Email:vijayatechfw@gmail.com, Website: www.vitw.edu.in

Enikepadu, Vijayawada

NATIONAL SERVICE SCHEME (NSS)









### సీజనల్ వ్యాధులపై అప్రమత్తత అవసరం

కానూరు, న్యూన్టుడే: సీజనల్ వ్యాధు లస్ట్ల ప్రజలు అద్రమత్తంగా ఉండాలని వైఎస్ఆర్ తాడి గడప పురపా లిక కమిషనర్



వైద్య శివిరంలో పాల్చెన్న కమిషనర్ ప్రకాశరావు

ప్రకాశరావు అన్నారు. ఆదివారం విజయ ఇంజినీరింగ్ కళాశాల ఎన్ఎస్ఎస్ విద్యార్థుల ఆధ్వర్యంలో కానూరు, పోరంకి గ్రామాల్లో ఉచిత వైద్య శిబిరాలు నిర్వహించారు. అనంతరం శ్రీకర, శ్రీకేర్, పార్థ డెంటల్ కేర్ ఆసుపత్రుల వైద్యులు పలువురికి బీపీ, ఘగర్, కిడ్నీ, పళ్లు, కంటి చూపు పరీక్షలు చేసి మందులు, కళ్లజోళ్లు అంద జేశారు. 500 మందికి వైద్య సేవలు అందించినట్లు కళాశాల బ్రిన్స్ పల్ చెంచమ్మ, ఎన