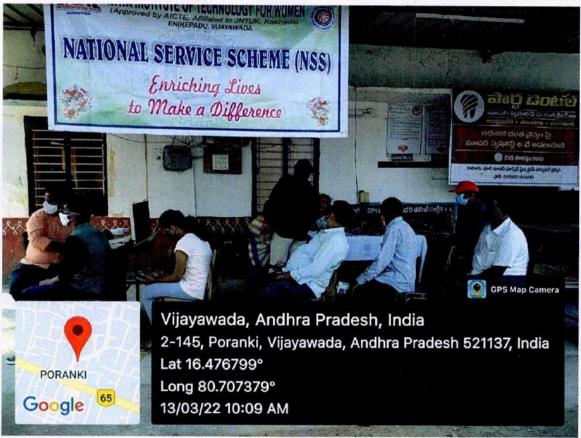

ness and health is important to support life. All the volunteers gathered and participated in the camp. The camp took place at Tadigadapa panchayatoffice. The services provided are free eye check-up by Sree dental care, free dental check up by Pardha dental care and Srikara hospitals supported for camp. The camp was provided with BP Test, Sugar Test, Eye Screening, dental checkup under the guidance of general physician from Srikara hospitals. Many people visited the camp and done their check-up. All the volunteers supported the doctors and guided people.







An ISO 9001-2015 Certified Institution, Approved by AICTE and Affiliated to JNTU-K Kakinada, A.P.) Phone: 0866-2844444, Email:vijayatechfw@gmail.com, Website: www.vitw.edu.in

Enikepadu, Vijayawada

NATIONAL SERVICE SCHEME (NSS)







An ISO 9001-2015 Certified Institution, Approved by AICTE and Affiliated to JNTU-K Kakinada, A.P.)
Phone: 0866-2844444, Email:vijayatechfw@gmail.com, Website: www.vitw.edu.in

Enikepadu, Vijayawada

NATIONAL SERVICE SCHEME (NSS)









### సీజనల్ వ్యాధులపై అప్రమత్తత అవసరం

కానూరు, న్యూన్టుడే: సీజనల్ వ్యాధు లస్ట్ల ప్రజలు అద్రమత్తంగా ఉండాలని వైఎస్ఆర్ తాడి గడప పురపా లిక కమిషనర్



వైద్య శివిరంలో పాల్చెన్న కమిషనర్ ప్రకాశరావు

ప్రకాశరావు అన్నారు. ఆదివారం విజయ ఇంజినీరింగ్ కళాశాల ఎన్ఎస్ఎస్ విద్యార్థుల ఆధ్వర్యంలో కానూరు, పోరంకి గ్రామాల్లో ఉచిత వైద్య శిబిరాలు నిర్వహించారు. అనంతరం శ్రీకర, శ్రీకేర్, పార్థ డెంటల్ కేర్ ఆసుపత్రుల వైద్యులు పలువురికి బీపీ, ఘగర్, కిడ్నీ, పళ్లు, కంటి చూపు పరీక్షలు చేసి మందులు, కళ్లజోళ్లు అంద జేశారు. 500 మందికి వైద్య సేవలు అందించినట్లు కళాశాల బ్రిన్స్ పల్ చెంచమ్మ, ఎన్ఎ