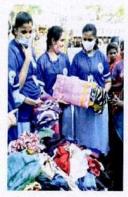

#### **NSS UNIT**

|                          | PROGRAM REPORT                                                                                                                                                                                                                                                                                                                                                                                                                                                                                                                |
|--------------------------|-------------------------------------------------------------------------------------------------------------------------------------------------------------------------------------------------------------------------------------------------------------------------------------------------------------------------------------------------------------------------------------------------------------------------------------------------------------------------------------------------------------------------------|
| <b>Event Type:</b>       | FOOD DONATION DURING COVID-19                                                                                                                                                                                                                                                                                                                                                                                                                                                                                                 |
| Title of the Event:      | FOOD DISTRIBUTION TO POOR                                                                                                                                                                                                                                                                                                                                                                                                                                                                                                     |
| <b>Event Start Date:</b> | 23/06/2021                                                                                                                                                                                                                                                                                                                                                                                                                                                                                                                    |
| Event End Date:          | 23/06/2021                                                                                                                                                                                                                                                                                                                                                                                                                                                                                                                    |
| Description:             | Students realized that the Covid-19 crisis has become a major crisis in the lives of the children and people on streets and slums. Students decided to help the needy by distributing the food. They prepared the food items at home and served to the poor near slum area in Enikepadu village, Vijayawada Rural Mandal, Vijayawada. Students felt happy to serve food to people who were waiting to be distributed on the streets. So they decided to reduce the hunger by serving food for one day during their occasions. |