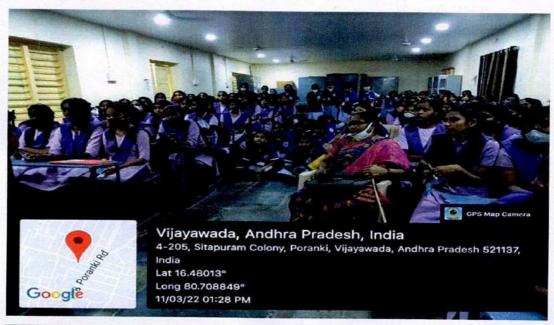

Approved by AICTE and Affiliated to JNTU-K Kakinada, A.P.) Phone: 0866-2844444, Email:vijayatechfw@gmail.com, Website: www.vitw.edu.in

Enikepadu, Vijayawada NATIONAL SERVICE SCHEME (NSS)

Day 5 Afternoon: Awareness programme to Penamaluru High School girl children on

**HPV Cervical Cancer Vaccination** 

Date : 11/03/2022

In the afternoon session, students invited doctors from American Oncology Institute to address the girl children about HPV vaccine in Penamaluru high school. Dr. Anila Patibandla from American Oncology Institute addressed the students regarding it and motivated them to take vaccine. Madam also informed that Prevention through vaccination is one of the pillars of the global strategy adopted by the World Health Organisation (WHO) for the elimination of cervical cancer.







An ISO 9001-2015 Certified Institution, Approved by AICTE and Affiliated to JNTU-K Kakinada, A.P.) Phone: 0866-2844444, Email:vijayatechfw@gmail.com, Website: www.vitw.edu.in

Enikepadu, Vijayawada

NATIONAL SERVICE SCHEME (NSS)







An ISO 9001-2015 Certified Institution, Approved by AICTE and Affiliated to JNTU-K Kakinada, A.P.) Phone: 0866-2844444, Email:vijayatechfw@gmail.com, Website: www.vitw.edu.in

Enikepadu, Vijayawada

NATIONAL SERVICE SCHEME (NSS)





























An ISO 9001-2015 Certified Institution, Approved by AICTE and Affiliated to JNTU-K Kakinada, A.P.) Phone: 0866-2844444, Email:vijayatechfw@gmail.com, Website: www.vitw.edu.in

Enikepadu, Vijayawada NATIONAL SERVICE SCHEME (NSS)

Day 6: Swachh Bharat

Date: 12/03/2022

The sixth day of NSS camp progr