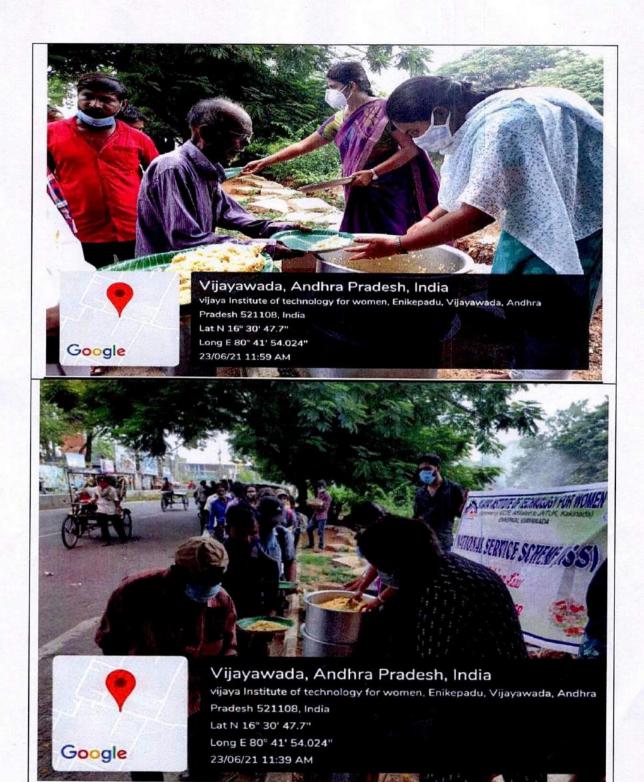

#### **NSS UNIT**

|                          | PROGRAM REPORT                                                                                                                                                                                                                                                                                                                                                                                                                                                                                                                |
|--------------------------|-------------------------------------------------------------------------------------------------------------------------------------------------------------------------------------------------------------------------------------------------------------------------------------------------------------------------------------------------------------------------------------------------------------------------------------------------------------------------------------------------------------------------------|
| <b>Event Type:</b>       | FOOD DONATION DURING COVID-19                                                                                                                                                                                                                                                                                                                                                                                                                                                                                                 |
| Title of the Event:      | FOOD DISTRIBUTION TO POOR                                                                                                                                                                                                                                                                                                                                                                                                                                                                                                     |
| <b>Event Start Date:</b> | 23/06/2021                                                                                                                                                                                                                                                                                                                                                                                                                                                                                                                    |
| Event End Date:          | 23/06/2021                                                                                                                                                                                                                                                                                                                                                                                                                                                                                                                    |
| Description:             | Students realized that the Covid-19 crisis has become a major crisis in the lives of the children and people on streets and slums. Students decided to help the needy by distributing the food. They prepared the food items at home and served to the poor near slum area in Enikepadu village, Vijayawada Rural Mandal, Vijayawada. Students felt happy to serve food to people who were waiting to be distributed on the streets. So they decided to reduce the hunger by serving food for one day during their occasions. |

# **EVENT PICS**

NSS-PROBRAMME OFFICER
UNIT NO: 90214621
VIJAYA 18. HTUTE OF TECHNOLOGY FOR WOMEN
ENIKEFADU, VIJAYAWADA-521 108.

NSS-PROGRAMME OFFICER
Unit No. 90214621
VIJAYA INSTITUTE OF TECHNOLOGY FOR WOMEN
ENIKEPADU, VIJAYAWADA-521 108.