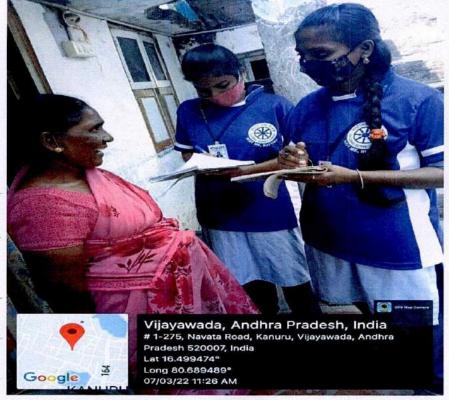

NSS-PROGRAMME SFFICER
Unit No: 90214621
VIJAYA INSTITUTE OF TECHNOLOGY FOR WOMEN
ENIKEPADU, VIJAYAWADA-521 108.

(An ISO 9001-2015 Certified Institution, Approved by AICTE and Affiliated to JNTU-K Kakinada, A.P)
Phone: 0866-2844444, Email:vijayatechfw@gmail.com, Website: www.vitw.edu.in
Enikepadu,Vijayawada Rural(Md), NTR(Dt.)-521108

#### **EVENT PICS**

NSS-PROGRAMME OFFICER Unit No: 90214621

VIJAYA INSTITUTE OF TECHNOLOGY FOR WOMEN ENIKEPADU, VIJAYAWADA-521 108.

NSS-PROGRAMME OFFICER
Unit No: 90214621
VIJAYA INSTITUTE OF TECHNOLOGY FOR WOMEN
ENIKEPADU, VIJAYAWADA-521 108.