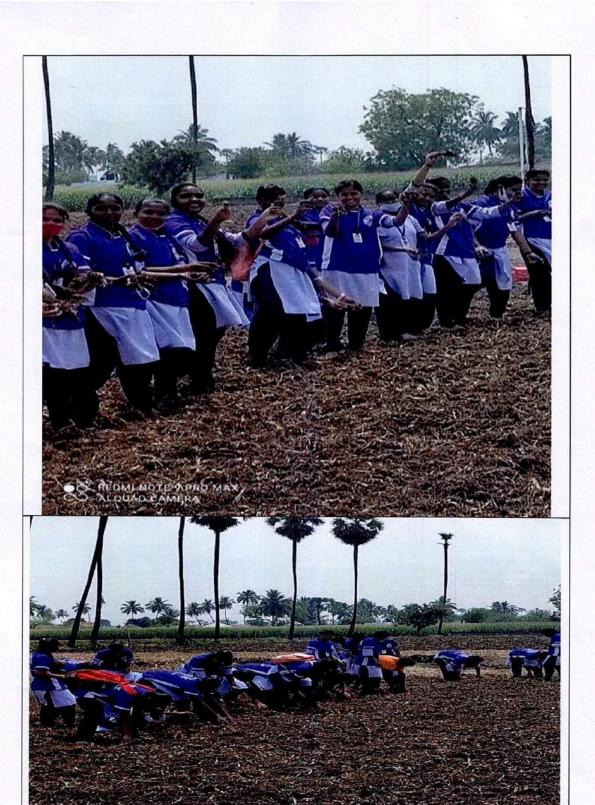

#### **NSS UNIT**

|                      | PROGRAM REPORT                                                                                                                                                                                                                                                                                                                                                                                                                                                                                                                                                     |  |  |
|----------------------|--------------------------------------------------------------------------------------------------------------------------------------------------------------------------------------------------------------------------------------------------------------------------------------------------------------------------------------------------------------------------------------------------------------------------------------------------------------------------------------------------------------------------------------------------------------------|--|--|
| <b>Event Type:</b>   | ONE DAY FARMING                                                                                                                                                                                                                                                                                                                                                                                                                                                                                                                                                    |  |  |
| Title of the Event : | TURMERIC PLANTING METHODS                                                                                                                                                                                                                                                                                                                                                                                                                                                                                                                                          |  |  |
| Event Start Date:    | 07/08/2021                                                                                                                                                                                                                                                                                                                                                                                                                                                                                                                                                         |  |  |
| Event End Date:      | 07/08/2021                                                                                                                                                                                                                                                                                                                                                                                                                                                                                                                                                         |  |  |
| Description:         | NSS volunteers and students participated in learning Farming Techniques and Planting methods of turmeric. Students went to turmeric crop near Penamaluru Village, Vijayawada. Students interacted with farmers who were growing turmeric crops for many years. Farmer explained to students that Growing turmeric is easy as long as they can consistently monitor and water your rhizome. He said that growing of turmeric can take place indoors and doesn't require sunlight. Students enjoyed participating in rearrangement of dried turmeric for sun drying. |  |  |