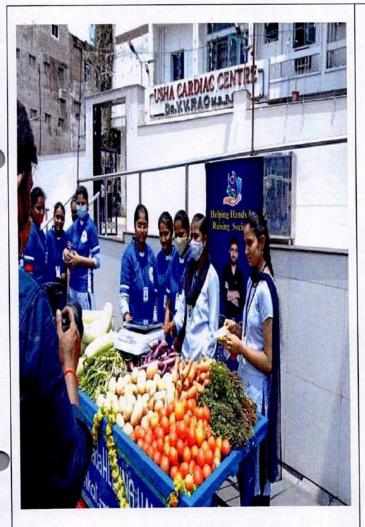

### **EVENT PICS**

NSS-PROGRAMME OFFICER
Unit No: 90214621
VIJAYA INSTITUTE OF TECHNOLOGY FOR WOMEN
ENIKEPADU, VIJAYAWADA-521 108.

Students serving food to the children in orphanage

NSS-PROGRAMME OFFICER
Unit No: 902 14621
VIJAYA INSTITUTE OF TECHNOLOGY FOR WOMEN
ENIKEPADU, VIJAYAWADA-521 108.