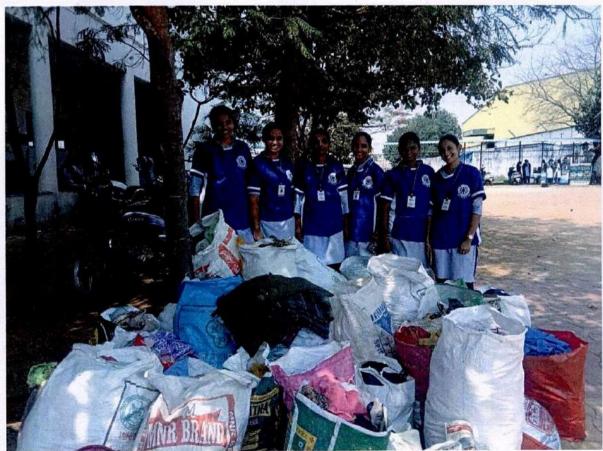

bag full of unused clothes. All the people of kanuru community are friendly and received us with a bright smile. The people of locality donated blankets, mosquito nets and all of the clothing that had outgrown for their kids.

In the afternoon session students went to undavalli slum area and distributed collected clothes to the poor, students taught numbers, alphabets and mathematics tables to the kids and gave snacks to them, students interacted with the people in the slum. After this session all the volunteers realized it is better to give than to receive.





An ISO 9001-2015 Certified Institution, Approved by AICTE and Affiliated to JNTU-K Kakinada, A.P)
Phone: 0866-2844444, Email:vijayatechfw@gmail.com, Website: www.vitw.edu.in
Enikepadu, Vijayawada

NATIONAL SERVICE SCHEME (NSS)







An ISO 9001-2015 Certified Institution, Approved by AICTE and Affiliated to JNTU-K Kakinada, A.P.) Phone: 0866-2844444, Email:vijayatechfw@gmail.com, Website: www.vitw.edu.in

Enikepadu, Vijayawada

NATIONAL SERVICE SCHEME (NSS)



#### ఎన్ఎస్ఎస్ శిజిరం

జయ ఇంజినీరింగ్ కళాశాల ఎన్ ఎస్ఎస్ విద్యార్థులు కానూరులో పాత స్ట్రమ్లు సేకరించి బుధవారం పలు సాంతాల్లో పేద మహిళలు, పిల్ల ుకు అందజేశారు. చిన్నారులకు ර්පර, තප්ටිත පංකිරේ කැරිණ් క్షరాలు దిద్దించారు. డ్రిన్స్పిపల్ ించమ్మ, ఎన్ఎస్ఎస్ బాధ్యురాలు మధుత్రీ తదితరులు

































VIJAYA INSTITUTE OF TECHNOLOGY FOR WOMEN SNIKEPADU. VIJAYAWAD 4-521 108

# VIJAYA KAYIRITE OF TICKMENOSY TOK WOMEN VIJAYAWADA

#### VIJAYA INSTITUTE OF TECHNOLOGY FOR WOMEN

An ISO 9001-2015 Certified Institution, Approved by AICTE and Affiliated to JNTU-