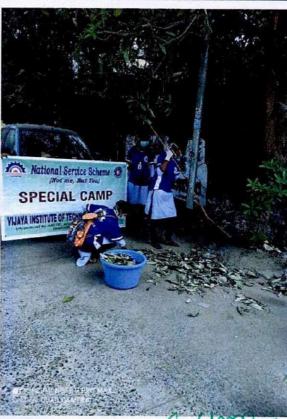

### **LIST OF EXTENSION ACTIVITIES 2021-2022**

| S.<br>No | NAME OF THE ACTIVITY                           | Organization Unit/Agency/<br>Collaborating Agency                   | Date                           | Number of Participants         |
|----------|------------------------------------------------|---------------------------------------------------------------------|--------------------------------|--------------------------------|
| 1        | Food Donation during COVID -19                 | NSS Unit/ Helping Hands                                             | 23-06-2021                     | 15                             |
| 2        | One Day farming                                | NSS Unit / Our Youth<br>Social Community                            | 07-08-2021                     | 35                             |
| 3        | Mega Vaccination Drive in Village              | NSS Unit / Kanuru<br>Panchayath                                     | 11-09-2021<br>to<br>12-09-2021 | 25                             |
| 4        | Engineer's Day at Orphanage                    | NSS Unit / Senior Citizens<br>Forum, Kanuru                         | 15-09-2021                     | 10                             |
| 5        | SURAKSHA – Awareness on<br>Menstrual Hygiene   | NSS Unit/ Our Youth<br>Social Community                             | 21-10-2021                     | 50                             |
| 6        | COVID Vaccination Drive in college for Parents | NSS Unit                                                            | 28-10-2021                     | Parents – 30<br>Students – 100 |
| 7        | Children's Day in Orphanage                    | NSS Unit / Vallurupalli<br>Navaratnamma<br>Gari Anadha Saranalayam, | 15-11-2021                     | 15                             |
| 8        | Volunteering at Temple                         | NSS Unit /<br>Yanamalakuduru<br>Shivalayam                          | 01-03-2022<br>to<br>02-03-2022 | 35                             |
| 9        | Self Employment to Poor                        | NSS Unit/ Helping Hands                                             | 09-04-2022                     | 25                             |
| 10       | Special Camp                                   | NSS Unit / Kanuru Panchayath, Penamalur Mandal                      | 07-03-2022<br>to<br>13-03-2022 | 30                             |