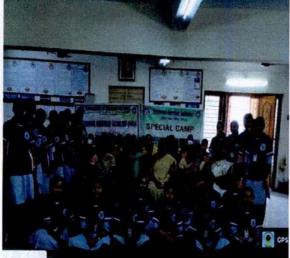

ool. Dr. Anila Patibandla from American Oncology Institute addressed the students regarding it and motivated them to take vaccine. Madam also informed that Prevention through vaccination is one of the pillars of the global strategy adopted by the World Health Organisation (WHO) for the elimination of cervical cancer.







An ISO 9001-2015 Certified Institution, Approved by AICTE and Affiliated to JNTU-K Kakinada, A.P.) Phone: 0866-2844444, Email:vijayatechfw@gmail.com, Website: www.vitw.edu.in

Enikepadu, Vijayawada

NATIONAL SERVICE SCHEME (NSS)







An ISO 9001-2015 Certified Institution, Approved by AICTE and Affiliated to JNTU-K Kakinada, A.P.) Phone: 0866-2844444, Email:vijayatechfw@gmail.com, Website: www.vitw.edu.in

Enikepadu, Vijayawada

NATIONAL SERVICE SCHEME (NSS)





























An ISO 9001-2015 Certified Institution, Approved by AICTE and Affiliated to JNTU-K Kakinada, A.P.) Phone: 0866-2844444, Email:vijayatechfw@gmail.com, Website: www.vitw.edu.in

Enikepadu, Vijayawada NATIONAL SERVICE SCHEME (NSS)

Day 6: Swachh Bharat

Date: 12/03/2022

The sixth day of NSS camp program is Swachh Bharat. All the volunteers gathered at poranki center by 7:00AM. Students picked brooms and started their job. Some students did the dusting of roads, meanwhile others went to pick wrappers lying scattered there. After collecting students threw them into dustbins. Shramdan activities have been carried out at various streets of kanuru village. Students have encouraged community people to join in swachhta activity. They have participated in shramdan activity and sh