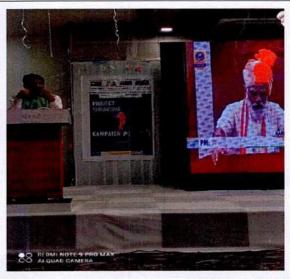

### **NSS UNIT**

| PROGRAM REPORT           |                                                                                                                                                                                                                                                                                                                                                                                                                                                                                                                                                                                                                                      |  |  |
|--------------------------|--------------------------------------------------------------------------------------------------------------------------------------------------------------------------------------------------------------------------------------------------------------------------------------------------------------------------------------------------------------------------------------------------------------------------------------------------------------------------------------------------------------------------------------------------------------------------------------------------------------------------------------|--|--|
| <b>Event Type:</b>       | AWARENESS ON MENSTRUAL EDUCATION                                                                                                                                                                                                                                                                                                                                                                                                                                                                                                                                                                                                     |  |  |
| Title of the Event :     | SURAKSHA                                                                                                                                                                                                                                                                                                                                                                                                                                                                                                                                                                                                                             |  |  |
| <b>Event Start Date:</b> | 21/10/2021                                                                                                                                                                                                                                                                                                                                                                                                                                                                                                                                                                                                                           |  |  |
| Event End Date:          | 21/10/2021                                                                                                                                                                                                                                                                                                                                                                                                                                                                                                                                                                                                                           |  |  |
| Description:             | Students of VITW participated in an awareness program of project called SURAKSHA an initiative of Our Youth Social Community. The theme of the project was seeking permission to introduce menstrual education in school syllabus for class X. Shri Pathuri Nagabhushanam, Guntur Zilla Parishad Former Chairman addressed the students that there is a lack of awareness in our society regarding menstrual hygiene. Students learnt that every girl child has the right to safeguard and learn about the health without feeling shy. Students also took a pledge that they will support for the continued efforts in this project. |  |  |