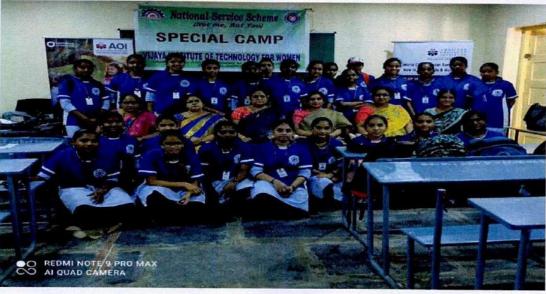

proved by AICTE and Affiliated to JNTU-K Kakinada, A.P.) Phone: 0866-2844444, Email:vijayatechfw@gmail.com, Website: www.vitw.edu.in

Enikepadu, Vijayawada NATIONAL SERVICE SCHEME (NSS)

Day 5 Afternoon: Awareness programme to Penamaluru High School girl children on

**HPV Cervical Cancer Vaccination** 

Date : 11/03/2022

In the afternoon session, students invited doctors from American Oncology Institute to address the girl children about HPV vaccine in Penamaluru high school. Dr. Anila Patibandla from American Oncology Institute addressed the students regarding it and motivated them to take vaccine. Madam also informed that Prevention through vaccination is one of the pillars of the global strategy adopted by the World Health Organisation (WHO) for the elimination of cervical cancer.







An ISO 9001-2015 Certified Institution, Approved by AICTE and Affiliated to JNTU-K Kakinada, A.P.) Phone: 0866-2844444, Email:vijayatechfw@gmail.com, Website: www.vitw.edu.in

Enikepadu, Vijayawada

NATIONAL SERVICE SCHEME (NSS)







An ISO 9001-2015 Certified Institution, Approved by AICTE and Affiliated to JNTU-K Kakinada, A.P.) Phone: 0866-2844444, Email:vijayatechfw@gmail.com, Website: www.vitw.edu.in

Enikepadu, Vijayawada

NATIONAL SERVICE SCHEME (NSS)





























An ISO 9001-2015 Certified Institution, Approved by AICTE and Affiliated to JNTU-K Kakinada, A.P.) Phone: 0866-2844444, Email:vijayatechfw@gmail.com, Website: www.vitw.edu.in

Enikepadu, Vijayawada NATIONAL SERVICE SCHEME (NSS)

Day 6: Swachh Bharat

Date: 12/03/2022

The sixth day of NSS camp program