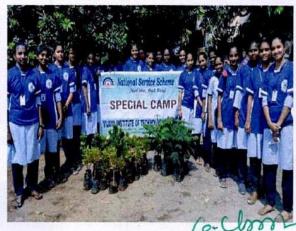

ge success, empowering students with substantial knowledge of environment and plants.





## VIATA INSTITUTE OF TICHNOLOGY FOR WOMEN VIJAYAWADA

#### VIJAYA INSTITUTE OF TECHNOLOGY FOR WOMEN

An ISO 9001-2015 Certified Institution, Approved by AICTE and Affiliated to JNTU-K Kakinada, A.P.)
Phone: 0866-2844444, Email:vijayatechfw@gmail.com, Website: www.vitw.edu.in

Enikepadu, Vijayawada

NATIONAL SERVICE SCHEME (NSS)

## మొక్కల సంరక్షణ బాధ్యత చేపట్టాలి

మారు, మ్యాస్టుడే: విద్యార్థులు మొక్కలు నాటడంతో పాటు శ్ర [ణ బాధ్యతలూ చేపట్టాలని వైఎస్ఆర్ తాడిగడప పురపాలక సంస్థ నర్ ప్రకాశరావు అన్నారు. గుంరువారం పోరంకి రామాపురం : విజయ ఇంజినీరింగ్ కళాశాల ఎన్ఎస్ఎస్ విభాగం ఆధ్వర్య .లు నాటారు. బ్రీన్సిపల్ చెంచమ్మ, ఎన్ఎస్ఎస్ బాధ్యురాలు మధ వాసులు ముప్పాళ్ల వెంకటేశ్వరరావు, తదితరులు పాల్గొన్నారు.



















VIJAYA INSTITUTE OF TECHNOLOGY FOR WOMEN ENIKEPADU, VIJAYAWADA-521 108



An ISO 9001-2015 Certified Institution, Approved by AICTE and Affiliated to JNTU-K Kakinada, A.P) Phone: 0866-2844444, Email:vijayatechfw@gmail.com, Website: www.vitw.edu.in

Enikepadu, Vijayawada NATIONAL SERVICE SCHEME (NSS)

Day 5 Morning: Awareness programme to SHG women on HPV Cervical cancer vaccination

Date : 11/03/2022

Students of VITW took it as a challenge to spread awareness on availability of HPV vaccination which can be given starting at age 9 years. In the morning session, students gathered all SHG women in Sachivalayam and addressed the women regarding the importance of giving vaccine to their girl children. Through this camp student brought awareness to women that vaccination can be given at age 1