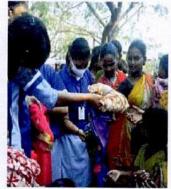

#### **NSS UNIT**

|                          | PROGRAM REPORT                                                                                                                                                                                                                                                                                                                                                                                                                                                                                                                |
|--------------------------|-------------------------------------------------------------------------------------------------------------------------------------------------------------------------------------------------------------------------------------------------------------------------------------------------------------------------------------------------------------------------------------------------------------------------------------------------------------------------------------------------------------------------------|
| <b>Event Type:</b>       | FOOD DONATION DURING COVID-19                                                                                                                                                                                                                                                                                                                                                                                                                                                                                                 |
| Title of the Event:      | FOOD DISTRIBUTION TO POOR                                                                                                                                                                                                                                                                                                                                                                                                                                                                                                     |
| <b>Event Start Date:</b> | 23/06/2021                                                                                                                                                                                                                                                                                                                                                                                                                                                                                                                    |
| Event End Date:          | 23/06/2021                                                                                                                                                                                                                                                                                                                                                                                                                                                                                                                    |
| Description:             | Students realized that the Covid-19 crisis has become a major crisis in the lives of the children and people on streets and slums. Students decided to help the needy by distributing the food. They prepared the food items at home and served to the poor near slum area in Enikepadu village, Vijayawada Rural Mandal, Vijayawada. Students felt happy to serve food to people who were waiting to be distributed on the streets. So they decided to reduce the hunger by serving food for one day during their occasions. |