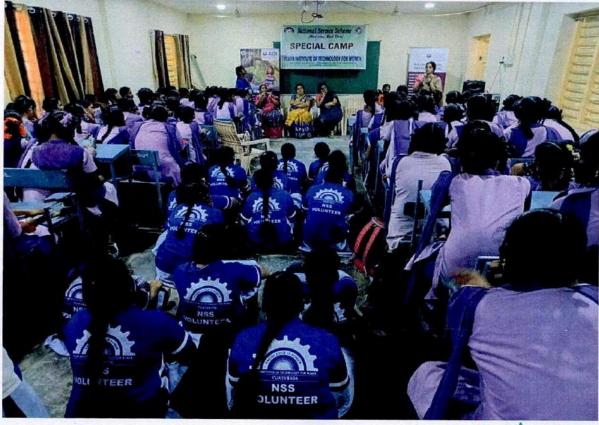

### **LIST OF EXTENSION ACTIVITIES 2021-2022**

| S.<br>No | NAME OF THE ACTIVITY                           | Organization Unit/Agency/<br>Collaborating Agency                   | Date                           | Number of Participants         |
|----------|------------------------------------------------|---------------------------------------------------------------------|--------------------------------|--------------------------------|
| 1        | Food Donation during COVID -19                 | NSS Unit/ Helping Hands                                             | 23-06-2021                     | 15                             |
| 2        | One Day farming                                | NSS Unit / Our Youth<br>Social Community                            | 07-08-2021                     | 35                             |
| 3        | Mega Vaccination Drive in Village              | NSS Unit / Kanuru<br>Panchayath                                     | 11-09-2021<br>to<br>12-09-2021 | 25                             |
| 4        | Engineer's Day at Orphanage                    | NSS Unit / Senior Citizens<br>Forum, Kanuru                         | 15-09-2021                     | 10                             |
| 5        | SURAKSHA – Awareness on<br>Menstrual Hygiene   | NSS Unit/ Our Youth<br>Social Community                             | 21-10-2021                     | 50                             |
| 6        | COVID Vaccination Drive in college for Parents | NSS Unit                                                            | 28-10-2021                     | Parents – 30<br>Students – 100 |
| 7        | Children's Day in Orphanage                    | NSS Unit / Vallurupalli<br>Navaratnamma<br>Gari Anadha Saranalayam, | 15-11-2021                     | 15                             |
| 8        | Volunteering at Temple                         | NSS Unit /<br>Yanamalakuduru<br>Shivalayam                          | 01-03-2022<br>to<br>02-03-2022 | 35                             |
| 9        | Self Employment to Poor                        | NSS Unit/ Helping Hands                                             | 09-04-2022                     | 25                             |
| 10       | Special Camp                                   | NSS Unit / Kanuru Panchayath, Penamalur Mandal                      | 07-03-2022<br>to<br>13-03-2022 | 30                             |