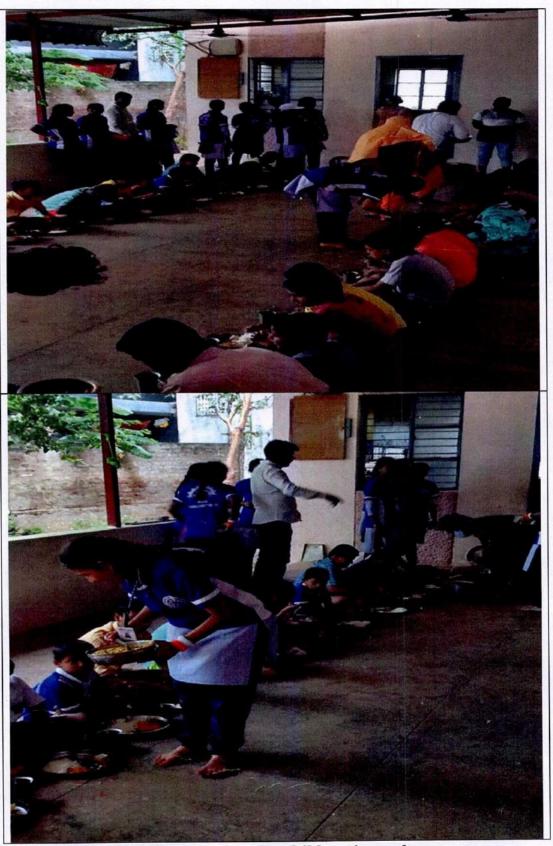

#### **NSS UNIT**

|                          | PROGRAM REPORT                                                                                                                                                                                                                                                                                                                                                                                                                                                                                                                |
|--------------------------|-------------------------------------------------------------------------------------------------------------------------------------------------------------------------------------------------------------------------------------------------------------------------------------------------------------------------------------------------------------------------------------------------------------------------------------------------------------------------------------------------------------------------------|
| <b>Event Type:</b>       | FOOD DONATION DURING COVID-19                                                                                                                                                                                                                                                                                                                                                                                                                                                                                                 |
| Title of the Event:      | FOOD DISTRIBUTION TO POOR                                                                                                                                                                                                                                                                                                                                                                                                                                                                                                     |
| <b>Event Start Date:</b> | 23/06/2021                                                                                                                                                                                                                                                                                                                                                                                                                                                                                                                    |
| Event End Date:          | 23/06/2021                                                                                                                                                                                                                                                                                                                                                                                                                                                                                                                    |
| Description:             | Students realized that the Covid-19 crisis has become a major crisis in the lives of the children and people on streets and slums. Students decided to help the needy by distributing the food. They prepared the food items at home and served to the poor near slum area in Enikepadu village, Vijayawada Rural Mandal, Vijayawada. Students felt happy to serve food to people who were waiting to be distributed on the streets. So they decided to reduce the hunger by serving food for one day during their occasions. |