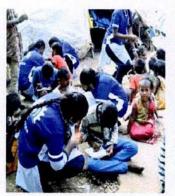

afternoon session students went to undavalli slum area and distributed collected clothes to the poor, students taught numbers, alphabets and mathematics tables to the kids and gave snacks to them, students interacted with the people in the slum. After this session all the volunteers realized it is better to give than to receive.





An ISO 9001-2015 Certified Institution, Approved by AICTE and Affiliated to JNTU-K Kakinada, A.P)
Phone: 0866-2844444, Email:vijayatechfw@gmail.com, Website: www.vitw.edu.in
Enikepadu, Vijayawada

NATIONAL SERVICE SCHEME (NSS)







An ISO 9001-2015 Certified Institution, Approved by AICTE and Affiliated to JNTU-K Kakinada, A.P.) Phone: 0866-2844444, Email:vijayatechfw@gmail.com, Website: www.vitw.edu.in

Enikepadu, Vijayawada

NATIONAL SERVICE SCHEME (NSS)



#### ఎన్ఎస్ఎస్ శిజిరం

జయ ఇంజినీరింగ్ కళాశాల ఎన్ ఎస్ఎస్ విద్యార్థులు కానూరులో పాత స్ట్రమ్లు సేకరించి బుధవారం పలు సాంతాల్లో పేద మహిళలు, పిల్ల ుకు అందజేశారు. చిన్నారులకు ර්පර, තප්ටිත පංකිරේ කැරිණ් క్షరాలు దిద్దించారు. డ్రిన్స్పిపల్ ించమ్మ, ఎన్ఎస్ఎస్ బాధ్యురాలు మధుత్రీ తదితరులు

































VIJAYA INSTITUTE OF TECHNOLOGY FOR WOMEN SNIKEPADU. VIJAYAWAD 4-521 108

# VIJAYA KAYIRITE OF TICKMENOSY TOK WOMEN VIJAYAWADA

#### VIJAYA INSTITUTE OF TECHNOLOGY FOR WOMEN

An ISO 9001-2015 Certified Institution, Approved by AICTE and Affiliated to JNTU-K Kakinada, A.P.)
Phone: 0866-2844444, Email:vijayatechfw@gmail.com, Website: www.vitw.edu.in

Enikepadu, Vijayawada NATIONAL SERVICE SCHEME (NSS)

**Day 4: Plantation Drive** 

Date: 10/03/2022

As Trees represent life, growth, peace