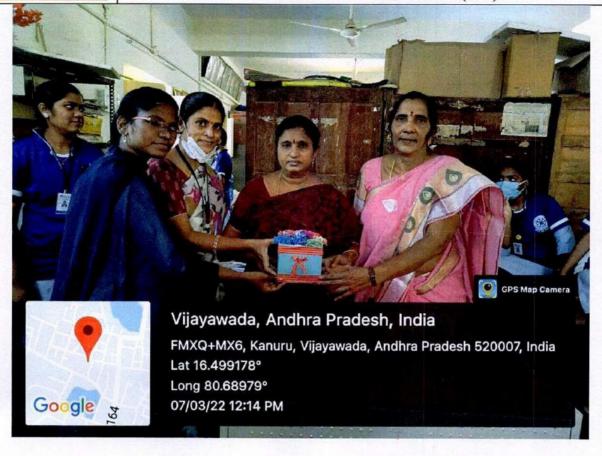

### **EVENT PICS**

NSS-PROGRAMME OFFICER
Unit No: 90214621
VIJAYA INSTITUTE OF TECHNOLOGY FOR WOMEN
ENIKEPADU, VIJAYAWADA-521 108.

Students serving food to the children in orphanage

NSS-PROGRAMME OFFICER
Unit No: 902 14621
VIJAYA INSTITUTE OF TECHNOLOGY FOR WOMEN
ENIKEPADU, VIJAYAWADA-521 108.