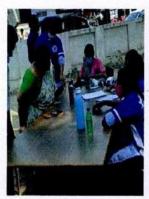

#### **NSS UNIT**

|                          | PROGRAM REPORT                                                                                                                                                                                                                                                                                                                                                                                                                                                                                                                |
|--------------------------|-------------------------------------------------------------------------------------------------------------------------------------------------------------------------------------------------------------------------------------------------------------------------------------------------------------------------------------------------------------------------------------------------------------------------------------------------------------------------------------------------------------------------------|
| <b>Event Type:</b>       | FOOD DONATION DURING COVID-19                                                                                                                                                                                                                                                                                                                                                                                                                                                                                                 |
| Title of the Event:      | FOOD DISTRIBUTION TO POOR                                                                                                                                                                                                                                                                                                                                                                                                                                                                                                     |
| <b>Event Start Date:</b> | 23/06/2021                                                                                                                                                                                                                                                                                                                                                                                                                                                                                                                    |
| Event End Date:          | 23/06/2021                                                                                                                                                                                                                                                                                                                                                                                                                                                                                                                    |
| Description:             | Students realized that the Covid-19 crisis has become a major crisis in the lives of the children and people on streets and slums. Students decided to help the needy by distributing the food. They prepared the food items at home and served to the poor near slum area in Enikepadu village, Vijayawada Rural Mandal, Vijayawada. Students felt happy to serve food to people who were waiting to be distributed on the streets. So they decided to reduce the hunger by serving food for one day during their occasions. |

# **EVENT PICS**

NSS-PROBRAMME OFFICER
UNIT NO: 90214621
VIJAYA 18. HTUTE OF TECHNOLOGY FOR WOMEN
ENIKEFADU, VIJAYAWADA-521 108.

NSS-PROGRAMME OFFICER
Unit No. 90214621
VIJAYA INSTITUTE OF TECHNOLOGY FOR WOMEN
ENIKEPADU, VIJAYAWADA-521 108.