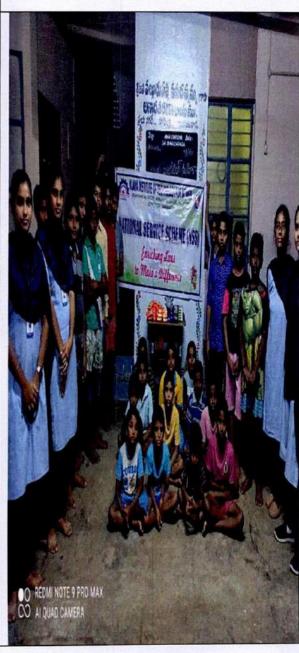

#### **NSS UNIT**

| PROGRAM REPORT           |                                                                                                                                                                                                                                                                                                                                                                                                                                                                                                                           |  |  |  |
|--------------------------|---------------------------------------------------------------------------------------------------------------------------------------------------------------------------------------------------------------------------------------------------------------------------------------------------------------------------------------------------------------------------------------------------------------------------------------------------------------------------------------------------------------------------|--|--|--|
| <b>Event Type:</b>       | Event Type: FOOD DONATION                                                                                                                                                                                                                                                                                                                                                                                                                                                                                                 |  |  |  |
| Title of the Event :     | ENGINEER'S DAY                                                                                                                                                                                                                                                                                                                                                                                                                                                                                                            |  |  |  |
| <b>Event Start Date:</b> | 15/09/2021                                                                                                                                                                                                                                                                                                                                                                                                                                                                                                                |  |  |  |
| Event End Date:          | 15/09/2021                                                                                                                                                                                                                                                                                                                                                                                                                                                                                                                |  |  |  |
| Description:             | NSS volunteers celebrated Engineers Day by donating food to children living in Smt.V.Navaratnamma Gari Anadha Saranalaayam, Poranki, Vijayawada on 15 <sup>th</sup> September 2021. Lunch was prepared and brought by the students, and as such students could imbibe the knowledge of not only becoming responsible, but also helping the needy with their own efforts. The little orphans enjoyed the food and thanked the institution. Students decided to be the hand that supports the children in orphan in future. |  |  |  |

### **EVENT PICS**

NSS-PROGRAMME OFFICER
Unit No: 90214621
VIJAYA INSTITUTE OF TECHNOLOGY FOR WOMEN
ENIKEPADU, VIJAYAWADA-521 108.

Students serving food to the children in orphanage

NSS-PROGRAMME OFFICER
Unit No: 902 14621
VIJAYA INSTITUTE OF TECHNOLOGY FOR WOMEN
ENIKEPADU, VIJAYAWADA-521 108.