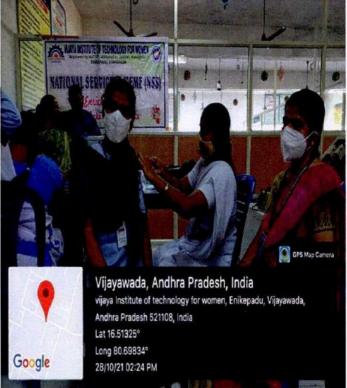

15-09-2021

#### **NSS UNIT**

| PROGRAM REPORT       |                                                                                                                                                                                                                                                                                                                                                                                                                                                                                                                                                                                                                                                      |  |  |
|----------------------|------------------------------------------------------------------------------------------------------------------------------------------------------------------------------------------------------------------------------------------------------------------------------------------------------------------------------------------------------------------------------------------------------------------------------------------------------------------------------------------------------------------------------------------------------------------------------------------------------------------------------------------------------|--|--|
| <b>Event Type:</b>   | Event Type: COVID-19 VACCINATION DRIVE                                                                                                                                                                                                                                                                                                                                                                                                                                                                                                                                                                                                               |  |  |
| Title of the Event : | MEGA VACCINATION DRIVE                                                                                                                                                                                                                                                                                                                                                                                                                                                                                                                                                                                                                               |  |  |
| Event Start Date:    | 11/09/2021                                                                                                                                                                                                                                                                                                                                                                                                                                                                                                                                                                                                                                           |  |  |
| Event End Date:      | 12/09/2021                                                                                                                                                                                                                                                                                                                                                                                                                                                                                                                                                                                                                                           |  |  |
| Description:         | In the view of Covid-19 pandemic, the NSS unit of Vijaya Institute of Technology for Women organized a Mega Vaccination Drive for citizens of Kanuru during 11-9-2021 to 12-09-2021. The objective of the program is to keep the citizens in village protected from corona virus. About 210 citizens were vaccinated in the drive for two days in presence of Dr.Ravi Kumar, MD, Government Hospital, Penamaluru. Students made all the necessary arrangements for this vaccination drive to be carried out smoothly, following COVID-19 protocols and social distancing norms. Students also helped to make a vaccination appointment at the drive. |  |  |