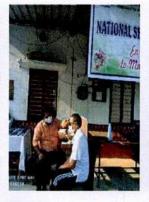

#### **NSS UNIT**

|                          | PROGRAM REPORT                                                                                                                                                                                                                                                                                                                                                                                                                                                                                                                |
|--------------------------|-------------------------------------------------------------------------------------------------------------------------------------------------------------------------------------------------------------------------------------------------------------------------------------------------------------------------------------------------------------------------------------------------------------------------------------------------------------------------------------------------------------------------------|
| <b>Event Type:</b>       | FOOD DONATION DURING COVID-19                                                                                                                                                                                                                                                                                                                                                                                                                                                                                                 |
| Title of the Event:      | FOOD DISTRIBUTION TO POOR                                                                                                                                                                                                                                                                                                                                                                                                                                                                                                     |
| <b>Event Start Date:</b> | 23/06/2021                                                                                                                                                                                                                                                                                                                                                                                                                                                                                                                    |
| Event End Date:          | 23/06/2021                                                                                                                                                                                                                                                                                                                                                                                                                                                                                                                    |
| Description:             | Students realized that the Covid-19 crisis has become a major crisis in the lives of the children and people on streets and slums. Students decided to help the needy by distributing the food. They prepared the food items at home and served to the poor near slum area in Enikepadu village, Vijayawada Rural Mandal, Vijayawada. Students felt happy to serve food to people who were waiting to be distributed on the streets. So they decided to reduce the hunger by serving food for one day during their occasions. |