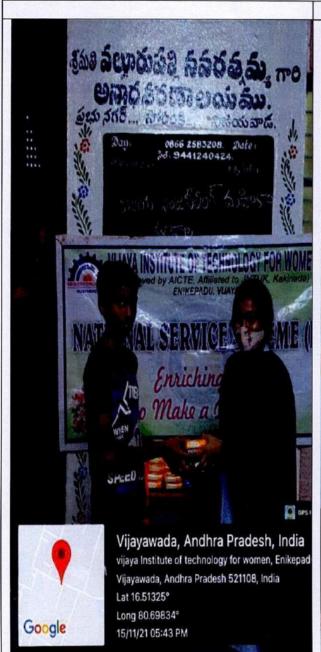

# **CIRCULAR**

This is to inform that all the students and staff of VITW that on the occasion of Engineers Day, the NSS students of our institution are organizing food donation program to the children living in Smt.V.Navaratnamma Gari Anadha Saranalaayam on 15-09-2021 at Poranki, Vijayawada. Students have to prepare food items at their homes for 50 children. Those students who are interested to prepare food to be donated can give names to the NSS Coordinator on or before 14<sup>th</sup> September 2021. As such, students and staff are invited to serve food to the poor.

#### **NSS UNIT**

| PROGRAM REPORT           |                                                                                                                                                                                                                                                                                                                                                                                                                                                                                                                           |  |  |  |
|--------------------------|---------------------------------------------------------------------------------------------------------------------------------------------------------------------------------------------------------------------------------------------------------------------------------------------------------------------------------------------------------------------------------------------------------------------------------------------------------------------------------------------------------------------------|--|--|--|
| <b>Event Type:</b>       | Event Type: FOOD DONATION                                                                                                                                                                                                                                                                                                                                                                                                                                                                                                 |  |  |  |
| Title of the Event :     | ENGINEER'S DAY                                                                                                                                                                                                                                                                                                                                                                                                                                                                                                            |  |  |  |
| <b>Event Start Date:</b> | 15/09/2021                                                                                                                                                                                                                                                                                                                                                                                                                                                                                                                |  |  |  |
| Event End Date:          | 15/09/2021                                                                                                                                                                                                                                                                                                                                                                                                                                                                                                                |  |  |  |
| Description:             | NSS volunteers celebrated Engineers Day by donating food to children living in Smt.V.Navaratnamma Gari Anadha Saranalaayam, Poranki, Vijayawada on 15 <sup>th</sup> September 2021. Lunch was prepared and brought by the students, and as such students could imbibe the knowledge of not only becoming responsible, but also helping the needy with their own efforts. The little orphans enjoyed the food and thanked the institution. Students decided to be the hand that supports the children in orphan in future. |  |  |  |

### **EVENT PICS**

NSS-PROGRAMME OFFICER
Unit No: 90214621
VIJAYA INSTITUTE OF TECHNOLOGY FOR WOMEN
ENIKEPADU, VIJAYAWADA-521 108.

Students serving food to the children in orphanage

NSS-PROGRAMME OFFICER
Unit No: 902 14621
VIJAYA INSTITUTE OF TECHNOLOGY FOR WOMEN
ENIKEPADU, VIJAYAWADA-521 108.