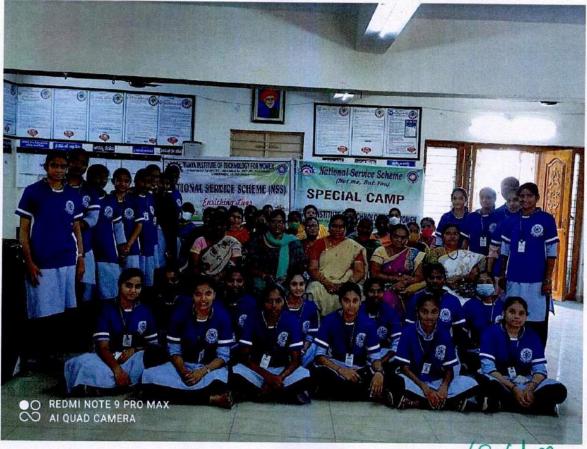

#### NSS UNIT - 90214621

#### PHOTOS AND PRESS CLIPS

EVENT PIC-3

EVENT PIC-4

PRINCIPAL
VIJAYA INSTITUTE OF
TECHNOLOGY FOR WOMF\*\*
ENIKEPADU, VIJAYAWADA-521

An ISO 9001-2015 Certified Institution, Approved by AICTE and Affiliated to JNTU-K Kakinada, A.P)
Phone: 0866-2844444, Email:vijayatechfw@gmail.com, Website: www.vitw.edu.in
Enikepadu, Vijayawada

NATIONAL SERVICE SCHEME (NSS)

Dt: 28-03-2022