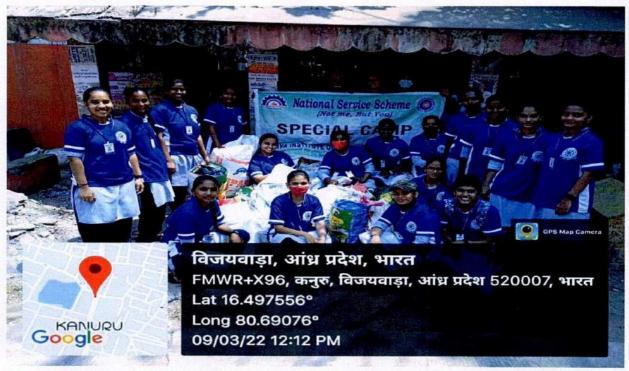

### **LIST OF EXTENSION ACTIVITIES 2021-2022**

| S.<br>No | NAME OF THE ACTIVITY                           | Organization Unit/Agency/<br>Collaborating Agency                   | Date                           | Number of Participants         |
|----------|------------------------------------------------|---------------------------------------------------------------------|--------------------------------|--------------------------------|
| 1        | Food Donation during COVID -19                 | NSS Unit/ Helping Hands                                             | 23-06-2021                     | 15                             |
| 2        | One Day farming                                | NSS Unit / Our Youth<br>Social Community                            | 07-08-2021                     | 35                             |
| 3        | Mega Vaccination Drive in Village              | NSS Unit / Kanuru<br>Panchayath                                     | 11-09-2021<br>to<br>12-09-2021 | 25                             |
| 4        | Engineer's Day at Orphanage                    | NSS Unit / Senior Citizens<br>Forum, Kanuru                         | 15-09-2021                     | 10                             |
| 5        | SURAKSHA – Awareness on<br>Menstrual Hygiene   | NSS Unit/ Our Youth<br>Social Community                             | 21-10-2021                     | 50                             |
| 6        | COVID Vaccination Drive in college for Parents | NSS Unit                                                            | 28-10-2021                     | Parents – 30<br>Students – 100 |
| 7        | Children's Day in Orphanage                    | NSS Unit / Vallurupalli<br>Navaratnamma<br>Gari Anadha Saranalayam, | 15-11-2021                     | 15                             |
| 8        | Volunteering at Temple                         | NSS Unit /<br>Yanamalakuduru<br>Shivalayam                          | 01-03-2022<br>to<br>02-03-2022 | 35                             |
| 9        | Self Employment to Poor                        | NSS Unit/ Helping Hands                                             | 09-04-2022                     | 25                             |
| 10       | Special Camp                                   | NSS Unit / Kanuru Panchayath, Penamalur Mandal                      | 07-03-2022<br>to<br>13-03-2022 | 30                             |