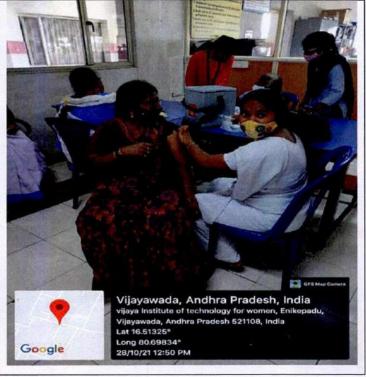

#### **NSS UNIT**

| PROGRAM REPORT       |                                                                                                                                                                                                                                                                                                                                                                                                                                                                                                                                                                                                                                                      |  |  |
|----------------------|------------------------------------------------------------------------------------------------------------------------------------------------------------------------------------------------------------------------------------------------------------------------------------------------------------------------------------------------------------------------------------------------------------------------------------------------------------------------------------------------------------------------------------------------------------------------------------------------------------------------------------------------------|--|--|
| <b>Event Type:</b>   | Event Type: COVID-19 VACCINATION DRIVE                                                                                                                                                                                                                                                                                                                                                                                                                                                                                                                                                                                                               |  |  |
| Title of the Event : | MEGA VACCINATION DRIVE                                                                                                                                                                                                                                                                                                                                                                                                                                                                                                                                                                                                                               |  |  |
| Event Start Date:    | 11/09/2021                                                                                                                                                                                                                                                                                                                                                                                                                                                                                                                                                                                                                                           |  |  |
| Event End Date:      | 12/09/2021                                                                                                                                                                                                                                                                                                                                                                                                                                                                                                                                                                                                                                           |  |  |
| Description:         | In the view of Covid-19 pandemic, the NSS unit of Vijaya Institute of Technology for Women organized a Mega Vaccination Drive for citizens of Kanuru during 11-9-2021 to 12-09-2021. The objective of the program is to keep the citizens in village protected from corona virus. About 210 citizens were vaccinated in the drive for two days in presence of Dr.Ravi Kumar, MD, Government Hospital, Penamaluru. Students made all the necessary arrangements for this vaccination drive to be carried out smoothly, following COVID-19 protocols and social distancing norms. Students also helped to make a vaccination appointment at the drive. |  |  |