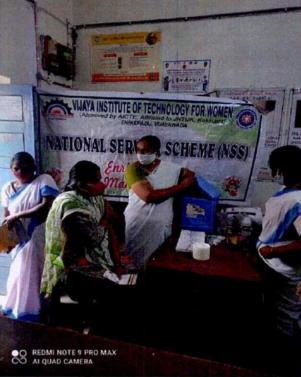

#### **NSS UNIT**

| PROGRAM REPORT       |                                                                                                                                                                                                                                                                                                                                                                                                                                                                                                                                                                                                                                                      |  |  |
|----------------------|------------------------------------------------------------------------------------------------------------------------------------------------------------------------------------------------------------------------------------------------------------------------------------------------------------------------------------------------------------------------------------------------------------------------------------------------------------------------------------------------------------------------------------------------------------------------------------------------------------------------------------------------------|--|--|
| <b>Event Type:</b>   | Event Type: COVID-19 VACCINATION DRIVE                                                                                                                                                                                                                                                                                                                                                                                                                                                                                                                                                                                                               |  |  |
| Title of the Event : | MEGA VACCINATION DRIVE                                                                                                                                                                                                                                                                                                                                                                                                                                                                                                                                                                                                                               |  |  |
| Event Start Date:    | 11/09/2021                                                                                                                                                                                                                                                                                                                                                                                                                                                                                                                                                                                                                                           |  |  |
| Event End Date:      | 12/09/2021                                                                                                                                                                                                                                                                                                                                                                                                                                                                                                                                                                                                                                           |  |  |
| Description:         | In the view of Covid-19 pandemic, the NSS unit of Vijaya Institute of Technology for Women organized a Mega Vaccination Drive for citizens of Kanuru during 11-9-2021 to 12-09-2021. The objective of the program is to keep the citizens in village protected from corona virus. About 210 citizens were vaccinated in the drive for two days in presence of Dr.Ravi Kumar, MD, Government Hospital, Penamaluru. Students made all the necessary arrangements for this vaccination drive to be carried out smoothly, following COVID-19 protocols and social distancing norms. Students also helped to make a vaccination appointment at the drive. |  |  |