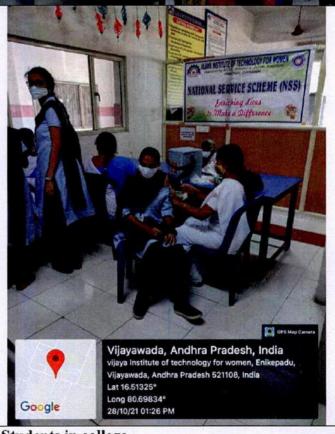

15-09-2021

#### **NSS UNIT**

| PROGRAM REPORT       |                                                                                                                                                                                                                                                                                                                                                                                                                                                                                                                                                                                                                                                      |  |  |
|----------------------|------------------------------------------------------------------------------------------------------------------------------------------------------------------------------------------------------------------------------------------------------------------------------------------------------------------------------------------------------------------------------------------------------------------------------------------------------------------------------------------------------------------------------------------------------------------------------------------------------------------------------------------------------|--|--|
| <b>Event Type:</b>   | Event Type: COVID-19 VACCINATION DRIVE                                                                                                                                                                                                                                                                                                                                                                                                                                                                                                                                                                                                               |  |  |
| Title of the Event : | MEGA VACCINATION DRIVE                                                                                                                                                                                                                                                                                                                                                                                                                                                                                                                                                                                                                               |  |  |
| Event Start Date:    | 11/09/2021                                                                                                                                                                                                                                                                                                                                                                                                                                                                                                                                                                                                                                           |  |  |
| Event End Date:      | 12/09/2021                                                                                                                                                                                                                                                                                                                                                                                                                                                                                                                                                                                                                                           |  |  |
| Description:         | In the view of Covid-19 pandemic, the NSS unit of Vijaya Institute of Technology for Women organized a Mega Vaccination Drive for citizens of Kanuru during 11-9-2021 to 12-09-2021. The objective of the program is to keep the citizens in village protected from corona virus. About 210 citizens were vaccinated in the drive for two days in presence of Dr.Ravi Kumar, MD, Government Hospital, Penamaluru. Students made all the necessary arrangements for this vaccination drive to be carried out smoothly, following COVID-19 protocols and social distancing norms. Students also helped to make a vaccination appointment at the drive. |  |  |