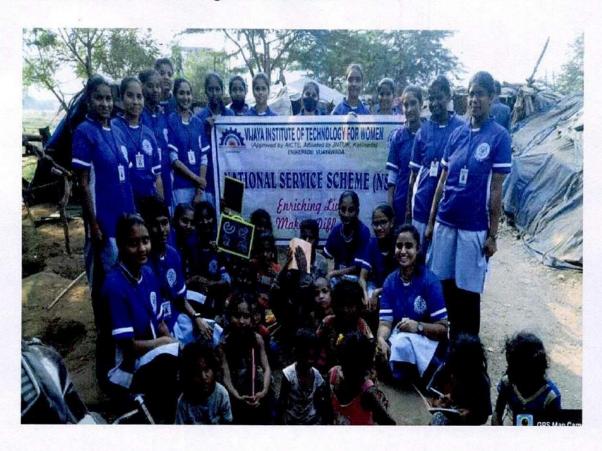

# **CIRCULAR**

This is to inform that all the students and staff of VITW that on the occasion of Engineers Day, the NSS students of our institution are organizing food donation program to the children living in Smt.V.Navaratnamma Gari Anadha Saranalaayam on 15-09-2021 at Poranki, Vijayawada. Students have to prepare food items at their homes for 50 children. Those students who are interested to prepare food to be donated can give names to the NSS Coordinator on or before 14<sup>th</sup> September 2021. As such, students and staff are invited to serve food to the poor.

#### **NSS UNIT**

| PROGRAM REPORT           |                                                                                                                                                                                                                                                                                                                                                                                                                                                                                                                           |  |  |  |
|--------------------------|---------------------------------------------------------------------------------------------------------------------------------------------------------------------------------------------------------------------------------------------------------------------------------------------------------------------------------------------------------------------------------------------------------------------------------------------------------------------------------------------------------------------------|--|--|--|
| <b>Event Type:</b>       | Event Type: FOOD DONATION                                                                                                                                                                                                                                                                                                                                                                                                                                                                                                 |  |  |  |
| Title of the Event :     | ENGINEER'S DAY                                                                                                                                                                                                                                                                                                                                                                                                                                                                                                            |  |  |  |
| <b>Event Start Date:</b> | 15/09/2021                                                                                                                                                                                                                                                                                                                                                                                                                                                                                                                |  |  |  |
| Event End Date:          | 15/09/2021                                                                                                                                                                                                                                                                                                                                                                                                                                                                                                                |  |  |  |
| Description:             | NSS volunteers celebrated Engineers Day by donating food to children living in Smt.V.Navaratnamma Gari Anadha Saranalaayam, Poranki, Vijayawada on 15 <sup>th</sup> September 2021. Lunch was prepared and brought by the students, and as such students could imbibe the knowledge of not only becoming responsible, but also helping the needy with their own efforts. The little orphans enjoyed the food and thanked the institution. Students decided to be the hand that supports the children in orphan in future. |  |  |  |