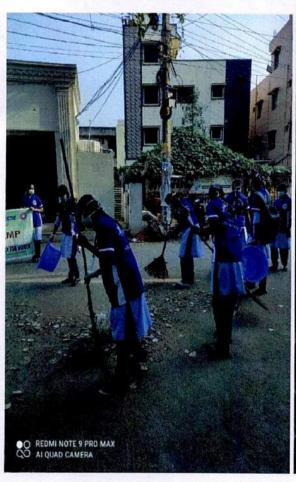

### **EVENT PICS**

NSS-PROGRAMME OFFICER
Unit No: 90214621
VIJAYA INSTITUTE OF TECHNOLOGY FOR WOMEN
ENIKEPADU, VIJAYAWADA-521 108.

Students serving food to the children in orphanage

NSS-PROGRAMME OFFICER
Unit No: 902 14621
VIJAYA INSTITUTE OF TECHNOLOGY FOR WOMEN
ENIKEPADU, VIJAYAWADA-521 108.