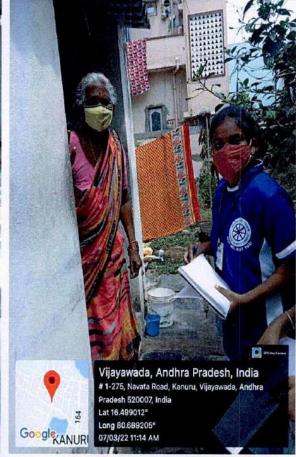

NSS-PROGRAMME SFFICER
Unit No: 90214621
VIJAYA INSTITUTE OF TECHNOLOGY FOR WOMEN
ENIKEPADU, VIJAYAWADA-521 108.

(An ISO 9001-2015 Certified Institution, Approved by AICTE and Affiliated to JNTU-K Kakinada, A.P)
Phone: 0866-2844444, Email:vijayatechfw@gmail.com, Website: www.vitw.edu.in
Enikepadu,Vijayawada Rural(Md), NTR(Dt.)-521108

#### **EVENT PICS**

NSS-PROGRAMME OFFICER Unit No: 90214621

VIJAYA INSTITUTE OF TECHNOLOGY FOR WOMEN ENIKEPADU, VIJAYAWADA-521 108.

NSS-PROGRAMME OFFICER
Unit No: 90214621
VIJAYA INSTITUTE OF TECHNOLOGY FOR WOMEN
ENIKEPADU, VIJAYAWADA-521 108.