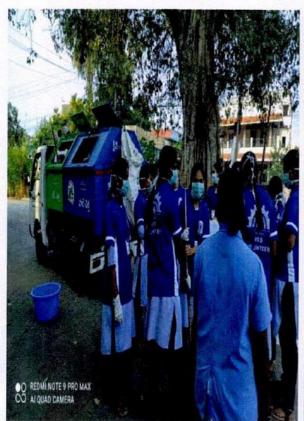

### **EVENT PICS**

NSS-PROGRAMME OFFICER
Unit No: 90214621
VIJAYA INSTITUTE OF TECHNOLOGY FOR WOMEN
ENIKEPADU, VIJAYAWADA-521 108.

Students serving food to the children in orphanage

NSS-PROGRAMME OFFICER
Unit No: 902 14621
VIJAYA INSTITUTE OF TECHNOLOGY FOR WOMEN
ENIKEPADU, VIJAYAWADA-521 108.