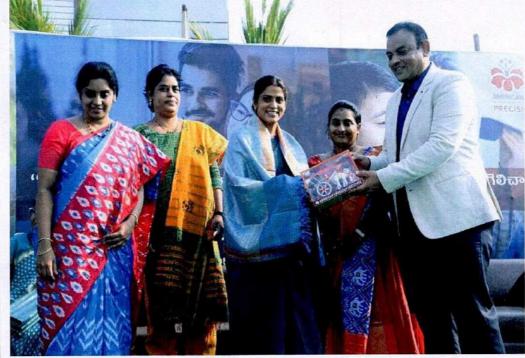

### **NSS UNIT**

| PROGRAM REPORT           |                                                                                                                                                                                                                                                                                                                                                                                                                                                                                                                                                                                                                                      |  |  |
|--------------------------|--------------------------------------------------------------------------------------------------------------------------------------------------------------------------------------------------------------------------------------------------------------------------------------------------------------------------------------------------------------------------------------------------------------------------------------------------------------------------------------------------------------------------------------------------------------------------------------------------------------------------------------|--|--|
| <b>Event Type:</b>       | AWARENESS ON MENSTRUAL EDUCATION                                                                                                                                                                                                                                                                                                                                                                                                                                                                                                                                                                                                     |  |  |
| Title of the Event :     | SURAKSHA                                                                                                                                                                                                                                                                                                                                                                                                                                                                                                                                                                                                                             |  |  |
| <b>Event Start Date:</b> | 21/10/2021                                                                                                                                                                                                                                                                                                                                                                                                                                                                                                                                                                                                                           |  |  |
| Event End Date:          | 21/10/2021                                                                                                                                                                                                                                                                                                                                                                                                                                                                                                                                                                                                                           |  |  |
| Description:             | Students of VITW participated in an awareness program of project called SURAKSHA an initiative of Our Youth Social Community. The theme of the project was seeking permission to introduce menstrual education in school syllabus for class X. Shri Pathuri Nagabhushanam, Guntur Zilla Parishad Former Chairman addressed the students that there is a lack of awareness in our society regarding menstrual hygiene. Students learnt that every girl child has the right to safeguard and learn about the health without feeling shy. Students also took a pledge that they will support for the continued efforts in this project. |  |  |