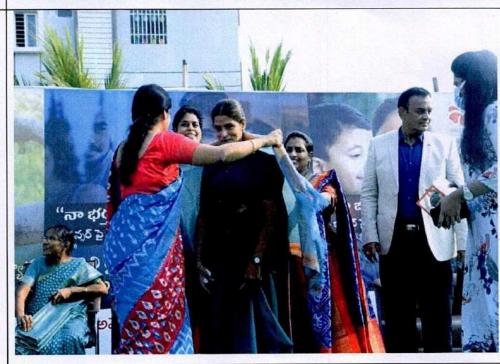

### **EVENT PICS**

### **NSS UNIT**

| PROGRAM REPORT           |                                                                                                                                                                                                                                                                                                                                                                                                                                                                                                                                                                                                                                      |  |  |
|--------------------------|--------------------------------------------------------------------------------------------------------------------------------------------------------------------------------------------------------------------------------------------------------------------------------------------------------------------------------------------------------------------------------------------------------------------------------------------------------------------------------------------------------------------------------------------------------------------------------------------------------------------------------------|--|--|
| <b>Event Type:</b>       | AWARENESS ON MENSTRUAL EDUCATION                                                                                                                                                                                                                                                                                                                                                                                                                                                                                                                                                                                                     |  |  |
| Title of the Event :     | SURAKSHA                                                                                                                                                                                                                                                                                                                                                                                                                                                                                                                                                                                                                             |  |  |
| <b>Event Start Date:</b> | 21/10/2021                                                                                                                                                                                                                                                                                                                                                                                                                                                                                                                                                                                                                           |  |  |
| Event End Date:          | 21/10/2021                                                                                                                                                                                                                                                                                                                                                                                                                                                                                                                                                                                                                           |  |  |
| Description:             | Students of VITW participated in an awareness program of project called SURAKSHA an initiative of Our Youth Social Community. The theme of the project was seeking permission to introduce menstrual education in school syllabus for class X. Shri Pathuri Nagabhushanam, Guntur Zilla Parishad Former Chairman addressed the students that there is a lack of awareness in our society regarding menstrual hygiene. Students learnt that every girl child has the right to safeguard and learn about the health without feeling shy. Students also took a pledge that they will support for the continued efforts in this project. |  |  |