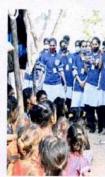

#### **EVENT PICS**

Students doing registration for vaccination

NSS-PROGRAMME OFFICER
Unit No: 90214621
VIJAYA INSTITUTE OF TECHNOLOGY FOR WOMEN
ENIKEPADU, VIJAYAWADA-521 108.

#### **EVENT PICS**

Citizens taking vaccine at the drive

NSS-PROGRAMME OFFICER
Unit No: 90214621
VIJAYA INSTITUTE OF TECHNOLOGY FOR WOMEN
ENIKEPADU, VIJAYAWADA-521 108.

(An ISO 9001-2015 Certified Institution, Approved by AICTE and Affiliated to JNTU-K Kakinada, A.P) Phone: 0866-2844444, Email:vijayatechfw@gmail.com, Website: www.vitw.edu.in Enikepadu, Vijayawada Rural (Md), NTR (Dt.)-521108