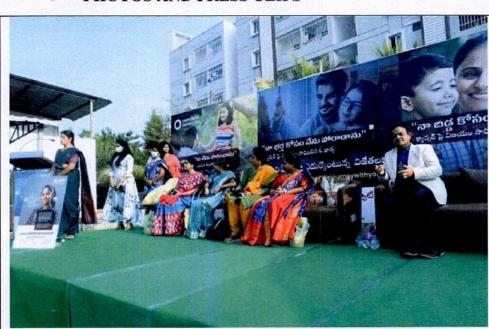

### **EVENT PICS**

# సాసైటీలో ఆడవాళ్లు అవకాశం కాదు ఒక అవశ్యకత

నెలనల మెగ్గన్ మీద అవగాహన తోసం ప్రైమరీ క్లాస్లల నుండే పాఠంగా చేర్వాలి ఇది నృష్టి ధర్హం: పాతూలి నాగభూషణం

ఆహిరాలు శృక్తిస్తున్నారని ఏరారి అగ్రరాత్రి ఒలలగా తిరుకున్నారి. ఎక్కో ఏశ్రిగా చూర్పున్నామని కానీ అదరి అరెడ్డి అన్న మం అని మరం పెది పిలంగి ఆశ్వారిలో మనం అన్నామని పెద్దాక్షునులను చక్కేకించి ప్రవరించిన శక్వారిలో మనం అన్నామని పెద్దాక్షునులను చక్కేకించి ప్రవరించినారు. తరోజు ఓమైన మర్మ అయారాలతో పాటుకుమేకే తాలని తాలు ప్రవర్శిస్త్రునులు ఎంతో తార్గానాగా ముందుకు వచ్చి దునించినలు ఎంతో తారాలోనికి చర్దు గా కాకుండా నీరి యువర్ చేసిందిన చిర్దారన్నులు అన్నారు. ఈ మర్మ ముఖ్య జర్మేత్సు రాజోపు శాలం లో ఇవే అంతార్మి 8.21.0 వ తరగత మృఖ్య జర్మేత్సు రాజోపు శాలం లో ఇవే అంతార్మి 8.21.0 వ తరగత మర్దాల్లో పాలంగా మీగ్రి పెద్దాల్లు చేస్తుంది. పెద్దు మరుకుమేరి లోపారు కార్డు మరుకుమేరి మరుకుమ్మనికి అంత మర్దు ప్రవర్ణులను ఎరుకుమ్మనికి అంతార్య మరుకుమేరు. ఇష్టుకుండాకి ఒక సరిగి మరుకుమేరు. ఎక్కు జాకుండా అందరికే, పిద్దిస్తునుకున్నకుమండి ఇష్టు మర్ధు ప్రవర్ణం అధిసుందినీయం అని మరుకుండి అధిసుకున్నకుమునుకుమ్మను ఇష్టు ప్రవర్ణం అధిసుందినీయం అని మరుకుండి అదిపిస్తునుకున్నకుమ్మ కార్డు ప్రవర్ణం అధిసుందినీయం అని మరుకుండి అదిపిసుకున్నకుమునుకున్నకున్న అన్న ప్రవర్ణం అధిసుందినీయం అని మరుకుండి అదిపిసుకున్న అమెరికి అనిపిసుకున్న అధిసుకున్నకున్న అధిసుకున్న అధిసుకున్నకున్న అధిసుకున్న అధిసుకున్నకున్న అధిసుకున్నకున్న అధిసుకున్నకున్నకున్న అధిసుకున్నకున్న అధిసుకున్నకున్న అధిసుకున్నకున్నకున్న అధిసుకున్నకున్న అధిసుకున్నకున్న అధిసుకున్నకున్నకున్న అధిసుకున్న అధిసుకున్నకున్న అధిసుకున్నకున్న అధిసుకున్నకున్న అధిసుకున్నకున్న అధిసుకున్నకున్నకున్నకున్న అధిసుకున్నకున్నకున్నకున్న అధిసుకున్నకున్నకున్న అధిసుకున్నకున్న అధిసుకున్నకున్నకున్న అధిసుకున్నకున్న అధిసుకున్నకున్నకున్నకున్నకున్నకున్న అధిసుకున్న అధిసుకున్నకున్న అధిసుకున్నకున్న అధిసుకున్నకున్న అధిసుకున్నకున్న అధిసుకున్నకున్నకున్న అధిసుకున్నకున్న అధిసుకున్నకున్న అధిసుకున్న అధిసుకున్న అధిసుకున్న అధిసుకున్న అధిసుకున్నకున్నకున్న అధిసుకున్నకున్న అధిసుకున్నకున్న అధిసుకున్న అధిసుకున్నకున్న అధిసుకున్నకున్న అధిసుకున్న అధిసుకున్న అధిసుకున్న అధిసుకున్న అధిసుకున్న అధిసుకున్న అధిసుకున్న అధిసుకున

### **NSS UNIT**

| PROGRAM REPORT           |                                                                                                                                                                                                                                                                                                                                                                                                                                                                                                                                                                                                                                      |  |  |
|--------------------------|--------------------------------------------------------------------------------------------------------------------------------------------------------------------------------------------------------------------------------------------------------------------------------------------------------------------------------------------------------------------------------------------------------------------------------------------------------------------------------------------------------------------------------------------------------------------------------------------------------------------------------------|--|--|
| <b>Event Type:</b>       | AWARENESS ON MENSTRUAL EDUCATION                                                                                                                                                                                                                                                                                                                                                                                                                                                                                                                                                                                                     |  |  |
| Title of the Event :     | SURAKSHA                                                                                                                                                                                                                                                                                                                                                                                                                                                                                                                                                                                                                             |  |  |
| <b>Event Start Date:</b> | 21/10/2021                                                                                                                                                                                                                                                                                                                                                                                                                                                                                                                                                                                                                           |  |  |
| Event End Date:          | 21/10/2021                                                                                                                                                                                                                                                                                                                                                                                                                                                                                                                                                                                                                           |  |  |
| Description:             | Students of VITW participated in an awareness program of project called SURAKSHA an initiative of Our Youth Social Community. The theme of the project was seeking permission to introduce menstrual education in school syllabus for class X. Shri Pathuri Nagabhushanam, Guntur Zilla Parishad Former Chairman addressed the students that there is a lack of awareness in our society regarding menstrual hygiene. Students learnt that every girl child has the right to safeguard and learn about the health without feeling shy. Students also took a pledge that they will support for the continued efforts in this project. |  |  |