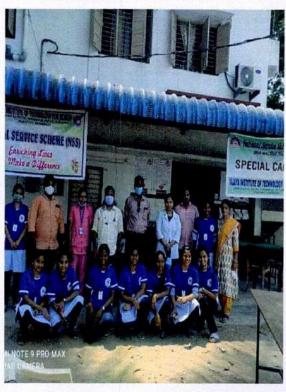

#### **NSS UNIT**

| PROGRAM REPORT       |                                                                                                                                                                                                                                                                                                                                                                                                                                                                                                                                                                                                                                                      |  |  |
|----------------------|------------------------------------------------------------------------------------------------------------------------------------------------------------------------------------------------------------------------------------------------------------------------------------------------------------------------------------------------------------------------------------------------------------------------------------------------------------------------------------------------------------------------------------------------------------------------------------------------------------------------------------------------------|--|--|
| <b>Event Type:</b>   | Event Type: COVID-19 VACCINATION DRIVE                                                                                                                                                                                                                                                                                                                                                                                                                                                                                                                                                                                                               |  |  |
| Title of the Event : | MEGA VACCINATION DRIVE                                                                                                                                                                                                                                                                                                                                                                                                                                                                                                                                                                                                                               |  |  |
| Event Start Date:    | 11/09/2021                                                                                                                                                                                                                                                                                                                                                                                                                                                                                                                                                                                                                                           |  |  |
| Event End Date:      | 12/09/2021                                                                                                                                                                                                                                                                                                                                                                                                                                                                                                                                                                                                                                           |  |  |
| Description:         | In the view of Covid-19 pandemic, the NSS unit of Vijaya Institute of Technology for Women organized a Mega Vaccination Drive for citizens of Kanuru during 11-9-2021 to 12-09-2021. The objective of the program is to keep the citizens in village protected from corona virus. About 210 citizens were vaccinated in the drive for two days in presence of Dr.Ravi Kumar, MD, Government Hospital, Penamaluru. Students made all the necessary arrangements for this vaccination drive to be carried out smoothly, following COVID-19 protocols and social distancing norms. Students also helped to make a vaccination appointment at the drive. |  |  |