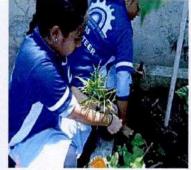

NATIONAL SERVICE SCHEME (NSS)

09-08-2021

#### **NSS UNIT**

|                      | PROGRAM REPORT                                                                                                                                                                                                                                                                                                                                                                                                                                                                                                                                                     |  |  |
|----------------------|--------------------------------------------------------------------------------------------------------------------------------------------------------------------------------------------------------------------------------------------------------------------------------------------------------------------------------------------------------------------------------------------------------------------------------------------------------------------------------------------------------------------------------------------------------------------|--|--|
| <b>Event Type:</b>   | ONE DAY FARMING                                                                                                                                                                                                                                                                                                                                                                                                                                                                                                                                                    |  |  |
| Title of the Event : | TURMERIC PLANTING METHODS                                                                                                                                                                                                                                                                                                                                                                                                                                                                                                                                          |  |  |
| Event Start Date:    | 07/08/2021                                                                                                                                                                                                                                                                                                                                                                                                                                                                                                                                                         |  |  |
| Event End Date:      | 07/08/2021                                                                                                                                                                                                                                                                                                                                                                                                                                                                                                                                                         |  |  |
| Description:         | NSS volunteers and students participated in learning Farming Techniques and Planting methods of turmeric. Students went to turmeric crop near Penamaluru Village, Vijayawada. Students interacted with farmers who were growing turmeric crops for many years. Farmer explained to students that Growing turmeric is easy as long as they can consistently monitor and water your rhizome. He said that growing of turmeric can take place indoors and doesn't require sunlight. Students enjoyed participating in rearrangement of dried turmeric for sun drying. |  |  |