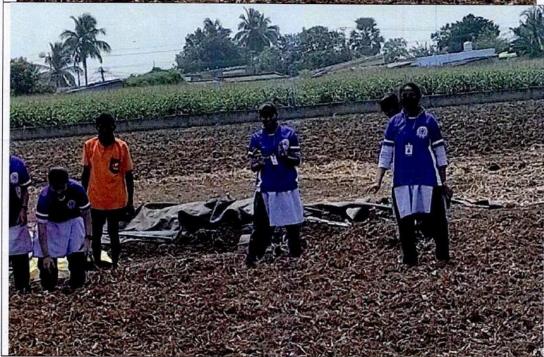

#### **NSS UNIT**

|                      | PROGRAM REPORT                                                                                                                                                                                                                                                                                                                                                                                                                                                                                                                                                     |  |  |
|----------------------|--------------------------------------------------------------------------------------------------------------------------------------------------------------------------------------------------------------------------------------------------------------------------------------------------------------------------------------------------------------------------------------------------------------------------------------------------------------------------------------------------------------------------------------------------------------------|--|--|
| <b>Event Type:</b>   | ONE DAY FARMING                                                                                                                                                                                                                                                                                                                                                                                                                                                                                                                                                    |  |  |
| Title of the Event : | TURMERIC PLANTING METHODS                                                                                                                                                                                                                                                                                                                                                                                                                                                                                                                                          |  |  |
| Event Start Date:    | 07/08/2021                                                                                                                                                                                                                                                                                                                                                                                                                                                                                                                                                         |  |  |
| Event End Date:      | 07/08/2021                                                                                                                                                                                                                                                                                                                                                                                                                                                                                                                                                         |  |  |
| Description:         | NSS volunteers and students participated in learning Farming Techniques and Planting methods of turmeric. Students went to turmeric crop near Penamaluru Village, Vijayawada. Students interacted with farmers who were growing turmeric crops for many years. Farmer explained to students that Growing turmeric is easy as long as they can consistently monitor and water your rhizome. He said that growing of turmeric can take place indoors and doesn't require sunlight. Students enjoyed participating in rearrangement of dried turmeric for sun drying. |  |  |

#### **EVENT PICS**

NSS-PROGRAMME OFFICER Unit No: 90214621

VIJAYA INSTITUTE OF TECHNOLOGY FOR WOMEN ENIKEPADU, VIJAYAWADA-521 108.

NSS-PROGRAMME OFFICER
Unit No: 90214621
VIJAYA INSTITUTE OF TECHNOLOGY FOR WOMEN
ENIKEPADU, VIJAYAWADA-521 108.