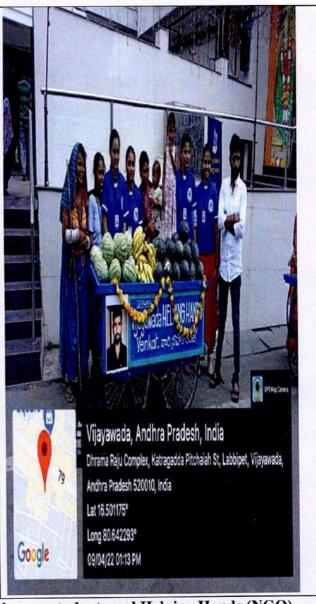

NATIONAL SERVICE SCHEME (NSS)

Dt: 21-02-2022

#### CIRCULAR

All the staff and students are here by informed that NSS unit of our college got an opportunity to serve as volunteers during **Shivaratri at Yanamalakuduru Shivalayam Temple, Vijayawada** during 1st & 2<sup>nd</sup> March, 2022. Students who are interested to serve at temple can give their names on or before 25-02-2022. Students who is willing to serve should respect Temple's philosophy of Service and Quality.