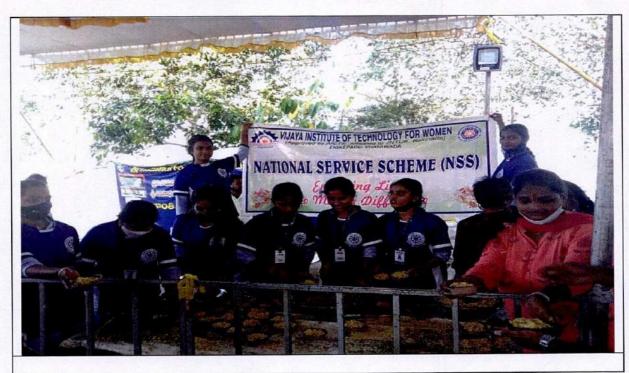

(An ISO 9001-2015 Certified Institution, Approved by AICTE and Affiliated to JNTU-K Kakinada, A.P.)
Phone: 0866-2844444, Email:vijayatechfw@gmail.com, Website: www.vitw.edu.in
Enikepadu, Vijayawada Rural(Md), NTR(Dt.)-521108
NATIONAL SERVICE SCHEME (NSS)

# **CIRCULAR**

This is to inform that all the final year students of IT Department planned to DONATE FOOD for poor near Enikepadu slum area on 23<sup>rd</sup> June 2021 in collaboration with an NGO, Helping Hands. Staff and students are invited to join for donation.