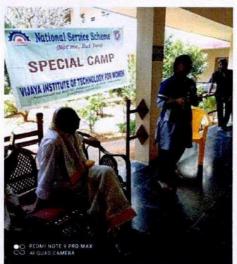

### **LIST OF EXTENSION ACTIVITIES 2021-2022**

| S.<br>No | NAME OF THE ACTIVITY                           | Organization Unit/Agency/<br>Collaborating Agency                   | Date                           | Number of Participants         |
|----------|------------------------------------------------|---------------------------------------------------------------------|--------------------------------|--------------------------------|
| 1        | Food Donation during COVID -19                 | NSS Unit/ Helping Hands                                             | 23-06-2021                     | 15                             |
| 2        | One Day farming                                | NSS Unit / Our Youth<br>Social Community                            | 07-08-2021                     | 35                             |
| 3        | Mega Vaccination Drive in Village              | NSS Unit / Kanuru<br>Panchayath                                     | 11-09-2021<br>to<br>12-09-2021 | 25                             |
| 4        | Engineer's Day at Orphanage                    | NSS Unit / Senior Citizens<br>Forum, Kanuru                         | 15-09-2021                     | 10                             |
| 5        | SURAKSHA – Awareness on<br>Menstrual Hygiene   | NSS Unit/ Our Youth<br>Social Community                             | 21-10-2021                     | 50                             |
| 6        | COVID Vaccination Drive in college for Parents | NSS Unit                                                            | 28-10-2021                     | Parents – 30<br>Students – 100 |
| 7        | Children's Day in Orphanage                    | NSS Unit / Vallurupalli<br>Navaratnamma<br>Gari Anadha Saranalayam, | 15-11-2021                     | 15                             |
| 8        | Volunteering at Temple                         | NSS Unit /<br>Yanamalakuduru<br>Shivalayam                          | 01-03-2022<br>to<br>02-03-2022 | 35                             |
| 9        | Self Employment to Poor                        | NSS Unit/ Helping Hands                                             | 09-04-2022                     | 25                             |
| 10       | Special Camp                                   | NSS Unit / Kanuru Panchayath, Penamalur Mandal                      | 07-03-2022<br>to<br>13-03-2022 | 30                             |