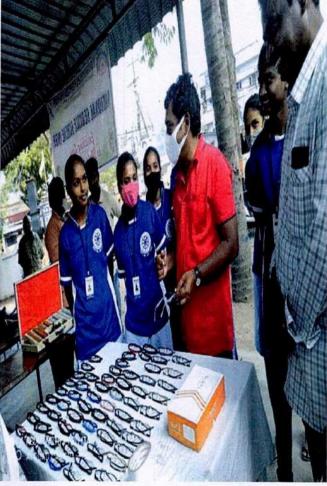

### **LIST OF EXTENSION ACTIVITIES 2021-2022**

| S.<br>No | NAME OF THE ACTIVITY                           | Organization Unit/Agency/<br>Collaborating Agency                   | Date                           | Number of Participants         |
|----------|------------------------------------------------|---------------------------------------------------------------------|--------------------------------|--------------------------------|
| 1        | Food Donation during COVID -19                 | NSS Unit/ Helping Hands                                             | 23-06-2021                     | 15                             |
| 2        | One Day farming                                | NSS Unit / Our Youth<br>Social Community                            | 07-08-2021                     | 35                             |
| 3        | Mega Vaccination Drive in Village              | NSS Unit / Kanuru<br>Panchayath                                     | 11-09-2021<br>to<br>12-09-2021 | 25                             |
| 4        | Engineer's Day at Orphanage                    | NSS Unit / Senior Citizens<br>Forum, Kanuru                         | 15-09-2021                     | 10                             |
| 5        | SURAKSHA – Awareness on<br>Menstrual Hygiene   | NSS Unit/ Our Youth<br>Social Community                             | 21-10-2021                     | 50                             |
| 6        | COVID Vaccination Drive in college for Parents | NSS Unit                                                            | 28-10-2021                     | Parents – 30<br>Students – 100 |
| 7        | Children's Day in Orphanage                    | NSS Unit / Vallurupalli<br>Navaratnamma<br>Gari Anadha Saranalayam, | 15-11-2021                     | 15                             |
| 8        | Volunteering at Temple                         | NSS Unit /<br>Yanamalakuduru<br>Shivalayam                          | 01-03-2022<br>to<br>02-03-2022 | 35                             |
| 9        | Self Employment to Poor                        | NSS Unit/ Helping Hands                                             | 09-04-2022                     | 25                             |
| 10       | Special Camp                                   | NSS Unit / Kanuru Panchayath, Penamalur Mandal                      | 07-03-2022<br>to<br>13-03-2022 | 30                             |