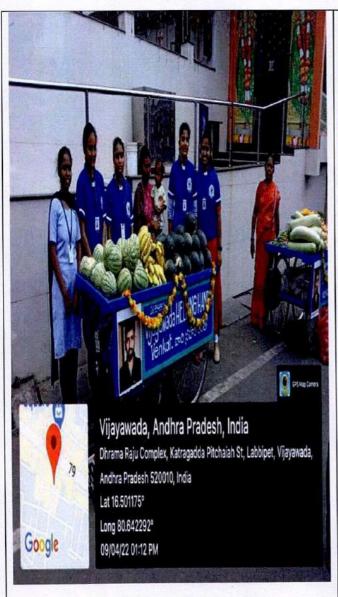

NATIONAL SERVICE SCHEME (NSS)

Dt: 21-02-2022

#### CIRCULAR

All the staff and students are here by informed that NSS unit of our college got an opportunity to serve as volunteers during **Shivaratri at Yanamalakuduru Shivalayam Temple, Vijayawada** during 1st & 2<sup>nd</sup> March, 2022. Students who are interested to serve at temple can give their names on or before 25-02-2022. Students who is willing to serve should respect Temple's philosophy of Service and Quality.