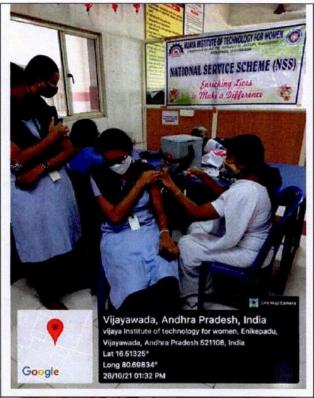

15-09-2021

#### **NSS UNIT**

| PROGRAM REPORT       |                                                                                                                                                                                                                                                                                                                                                                                                                                                                                                                                                                                                                                                      |  |  |
|----------------------|------------------------------------------------------------------------------------------------------------------------------------------------------------------------------------------------------------------------------------------------------------------------------------------------------------------------------------------------------------------------------------------------------------------------------------------------------------------------------------------------------------------------------------------------------------------------------------------------------------------------------------------------------|--|--|
| <b>Event Type:</b>   | Event Type: COVID-19 VACCINATION DRIVE                                                                                                                                                                                                                                                                                                                                                                                                                                                                                                                                                                                                               |  |  |
| Title of the Event : | MEGA VACCINATION DRIVE                                                                                                                                                                                                                                                                                                                                                                                                                                                                                                                                                                                                                               |  |  |
| Event Start Date:    | 11/09/2021                                                                                                                                                                                                                                                                                                                                                                                                                                                                                                                                                                                                                                           |  |  |
| Event End Date:      | 12/09/2021                                                                                                                                                                                                                                                                                                                                                                                                                                                                                                                                                                                                                                           |  |  |
| Description:         | In the view of Covid-19 pandemic, the NSS unit of Vijaya Institute of Technology for Women organized a Mega Vaccination Drive for citizens of Kanuru during 11-9-2021 to 12-09-2021. The objective of the program is to keep the citizens in village protected from corona virus. About 210 citizens were vaccinated in the drive for two days in presence of Dr.Ravi Kumar, MD, Government Hospital, Penamaluru. Students made all the necessary arrangements for this vaccination drive to be carried out smoothly, following COVID-19 protocols and social distancing norms. Students also helped to make a vaccination appointment at the drive. |  |  |