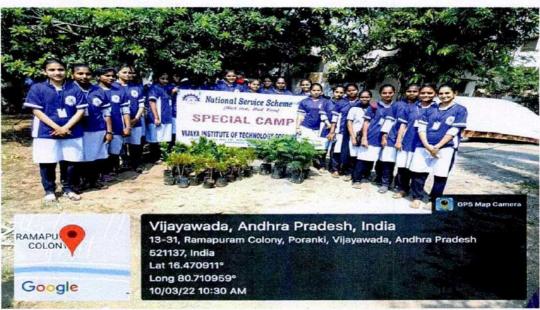

### **LIST OF EXTENSION ACTIVITIES 2021-2022**

| S.<br>No | NAME OF THE ACTIVITY                           | Organization Unit/Agency/<br>Collaborating Agency                   | Date                           | Number of Participants         |
|----------|------------------------------------------------|---------------------------------------------------------------------|--------------------------------|--------------------------------|
| 1        | Food Donation during COVID -19                 | NSS Unit/ Helping Hands                                             | 23-06-2021                     | 15                             |
| 2        | One Day farming                                | NSS Unit / Our Youth<br>Social Community                            | 07-08-2021                     | 35                             |
| 3        | Mega Vaccination Drive in Village              | NSS Unit / Kanuru<br>Panchayath                                     | 11-09-2021<br>to<br>12-09-2021 | 25                             |
| 4        | Engineer's Day at Orphanage                    | NSS Unit / Senior Citizens<br>Forum, Kanuru                         | 15-09-2021                     | 10                             |
| 5        | SURAKSHA – Awareness on<br>Menstrual Hygiene   | NSS Unit/ Our Youth<br>Social Community                             | 21-10-2021                     | 50                             |
| 6        | COVID Vaccination Drive in college for Parents | NSS Unit                                                            | 28-10-2021                     | Parents – 30<br>Students – 100 |
| 7        | Children's Day in Orphanage                    | NSS Unit / Vallurupalli<br>Navaratnamma<br>Gari Anadha Saranalayam, | 15-11-2021                     | 15                             |
| 8        | Volunteering at Temple                         | NSS Unit /<br>Yanamalakuduru<br>Shivalayam                          | 01-03-2022<br>to<br>02-03-2022 | 35                             |
| 9        | Self Employment to Poor                        | NSS Unit/ Helping Hands                                             | 09-04-2022                     | 25                             |
| 10       | Special Camp                                   | NSS Unit / Kanuru Panchayath, Penamalur Mandal                      | 07-03-2022<br>to<br>13-03-2022 | 30                             |