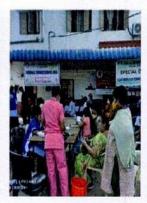

#### **NSS UNIT**

| PROGRAM REPORT       |                                                                                                                                                                                                                                                                                                                                                                                                                                                                                                                                                                                                                                                      |  |  |
|----------------------|------------------------------------------------------------------------------------------------------------------------------------------------------------------------------------------------------------------------------------------------------------------------------------------------------------------------------------------------------------------------------------------------------------------------------------------------------------------------------------------------------------------------------------------------------------------------------------------------------------------------------------------------------|--|--|
| <b>Event Type:</b>   | Event Type: COVID-19 VACCINATION DRIVE                                                                                                                                                                                                                                                                                                                                                                                                                                                                                                                                                                                                               |  |  |
| Title of the Event : | MEGA VACCINATION DRIVE                                                                                                                                                                                                                                                                                                                                                                                                                                                                                                                                                                                                                               |  |  |
| Event Start Date:    | 11/09/2021                                                                                                                                                                                                                                                                                                                                                                                                                                                                                                                                                                                                                                           |  |  |
| Event End Date:      | 12/09/2021                                                                                                                                                                                                                                                                                                                                                                                                                                                                                                                                                                                                                                           |  |  |
| Description:         | In the view of Covid-19 pandemic, the NSS unit of Vijaya Institute of Technology for Women organized a Mega Vaccination Drive for citizens of Kanuru during 11-9-2021 to 12-09-2021. The objective of the program is to keep the citizens in village protected from corona virus. About 210 citizens were vaccinated in the drive for two days in presence of Dr.Ravi Kumar, MD, Government Hospital, Penamaluru. Students made all the necessary arrangements for this vaccination drive to be carried out smoothly, following COVID-19 protocols and social distancing norms. Students also helped to make a vaccination appointment at the drive. |  |  |

#### **EVENT PICS**

Students doing registration for vaccination

NSS-PROGRAMME OFFICER
Unit No: 90214621
VIJAYA INSTITUTE OF TECHNOLOGY FOR WOMEN
ENIKEPADU, VIJAYAWADA-521 108.