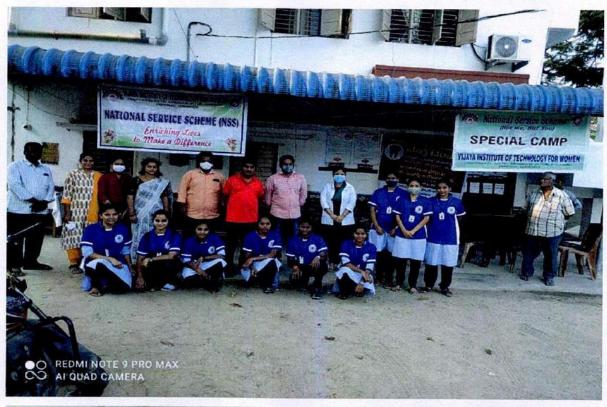

### **LIST OF EXTENSION ACTIVITIES 2021-2022**

| S.<br>No | NAME OF THE ACTIVITY                           | Organization Unit/Agency/<br>Collaborating Agency                   | Date                           | Number of Participants         |
|----------|------------------------------------------------|---------------------------------------------------------------------|--------------------------------|--------------------------------|
| 1        | Food Donation during COVID -19                 | NSS Unit/ Helping Hands                                             | 23-06-2021                     | 15                             |
| 2        | One Day farming                                | NSS Unit / Our Youth<br>Social Community                            | 07-08-2021                     | 35                             |
| 3        | Mega Vaccination Drive in Village              | NSS Unit / Kanuru<br>Panchayath                                     | 11-09-2021<br>to<br>12-09-2021 | 25                             |
| 4        | Engineer's Day at Orphanage                    | NSS Unit / Senior Citizens<br>Forum, Kanuru                         | 15-09-2021                     | 10                             |
| 5        | SURAKSHA – Awareness on<br>Menstrual Hygiene   | NSS Unit/ Our Youth<br>Social Community                             | 21-10-2021                     | 50                             |
| 6        | COVID Vaccination Drive in college for Parents | NSS Unit                                                            | 28-10-2021                     | Parents – 30<br>Students – 100 |
| 7        | Children's Day in Orphanage                    | NSS Unit / Vallurupalli<br>Navaratnamma<br>Gari Anadha Saranalayam, | 15-11-2021                     | 15                             |
| 8        | Volunteering at Temple                         | NSS Unit /<br>Yanamalakuduru<br>Shivalayam                          | 01-03-2022<br>to<br>02-03-2022 | 35                             |
| 9        | Self Employment to Poor                        | NSS Unit/ Helping Hands                                             | 09-04-2022                     | 25                             |
| 10       | Special Camp                                   | NSS Unit / Kanuru Panchayath, Penamalur Mandal                      | 07-03-2022<br>to<br>13-03-2022 | 30                             |