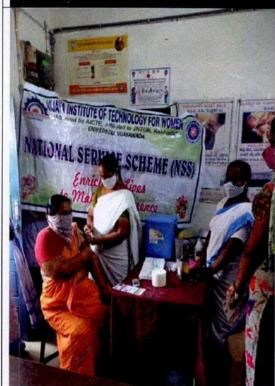

#### **NSS UNIT**

| PROGRAM REPORT       |                                                                                                                                                                                                                                                                                                                                                                                                                                                                                                                                                                                                                                                      |  |  |
|----------------------|------------------------------------------------------------------------------------------------------------------------------------------------------------------------------------------------------------------------------------------------------------------------------------------------------------------------------------------------------------------------------------------------------------------------------------------------------------------------------------------------------------------------------------------------------------------------------------------------------------------------------------------------------|--|--|
| <b>Event Type:</b>   | Event Type: COVID-19 VACCINATION DRIVE                                                                                                                                                                                                                                                                                                                                                                                                                                                                                                                                                                                                               |  |  |
| Title of the Event : | MEGA VACCINATION DRIVE                                                                                                                                                                                                                                                                                                                                                                                                                                                                                                                                                                                                                               |  |  |
| Event Start Date:    | 11/09/2021                                                                                                                                                                                                                                                                                                                                                                                                                                                                                                                                                                                                                                           |  |  |
| Event End Date:      | 12/09/2021                                                                                                                                                                                                                                                                                                                                                                                                                                                                                                                                                                                                                                           |  |  |
| Description:         | In the view of Covid-19 pandemic, the NSS unit of Vijaya Institute of Technology for Women organized a Mega Vaccination Drive for citizens of Kanuru during 11-9-2021 to 12-09-2021. The objective of the program is to keep the citizens in village protected from corona virus. About 210 citizens were vaccinated in the drive for two days in presence of Dr.Ravi Kumar, MD, Government Hospital, Penamaluru. Students made all the necessary arrangements for this vaccination drive to be carried out smoothly, following COVID-19 protocols and social distancing norms. Students also helped to make a vaccination appointment at the drive. |  |  |