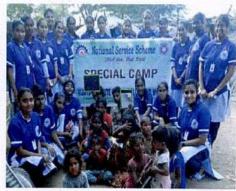

rs realized it is better to give than to receive.





An ISO 9001-2015 Certified Institution, Approved by AICTE and Affiliated to JNTU-K Kakinada, A.P)
Phone: 0866-2844444, Email:vijayatechfw@gmail.com, Website: www.vitw.edu.in
Enikepadu, Vijayawada

NATIONAL SERVICE SCHEME (NSS)







An ISO 9001-2015 Certified Institution, Approved by AICTE and Affiliated to JNTU-K Kakinada, A.P.) Phone: 0866-2844444, Email:vijayatechfw@gmail.com, Website: www.vitw.edu.in

Enikepadu, Vijayawada

NATIONAL SERVICE SCHEME (NSS)



#### ఎన్ఎస్ఎస్ శిజిరం

జయ ఇంజినీరింగ్ కళాశాల ఎన్ ఎస్ఎస్ విద్యార్థులు కానూరులో పాత స్ట్రమ్లు సేకరించి బుధవారం పలు సాంతాల్లో పేద మహిళలు, పిల్ల ుకు అందజేశారు. చిన్నారులకు ර්පර, තප්ටිත පංකිරේ කැරිණ් క్షరాలు దిద్దించారు. డ్రిన్స్పిపల్ ించమ్మ, ఎన్ఎస్ఎస్ బాధ్యురాలు మధుత్రీ తదితరులు

































VIJAYA INSTITUTE OF TECHNOLOGY FOR WOMEN SNIKEPADU. VIJAYAWAD 4-521 108

# VIJAYA KAYIRITE OF TICKMENOSY TOK WOMEN VIJAYAWADA

#### VIJAYA INSTITUTE OF TECHNOLOGY FOR WOMEN

An ISO 9001-2015 Certified Institution, Approved by AICTE and Affiliated to JNTU-K Kakinada, A.P.)
Phone: 0866-2844444, Email:vijayatechfw@gmail.com, Website: www.vitw.edu.in

Enikepadu, Vijayawada NATIONAL SERVICE SCHEME (NSS)

**Day 4: Plantation Drive** 

Date: 10/03/2022

As Trees represent life, growth, peace and nature, students distributed and planted 150 saplings in and around Tadigadapa and Kanuru Villages on the fourth day of the camp. Dr.N.Prakash Rao, Commissioner, YSR Tadigadapa, inaugurated the plantation drive and planted trees along with the students. Dr.N.Prakash sir congr