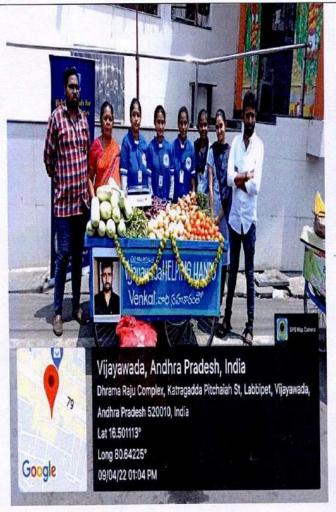

### **EVENT PICS**

NSS-PROGRAMME OFFICER
Unit No: 90214621
VIJAYA INSTITUTE OF TECHNOLOGY FOR WOMEN
ENIKEPADU, VIJAYAWADA-521 108.

Students serving food to the children in orphanage

NSS-PROGRAMME OFFICER
Unit No: 902 14621
VIJAYA INSTITUTE OF TECHNOLOGY FOR WOMEN
ENIKEPADU, VIJAYAWADA-521 108.