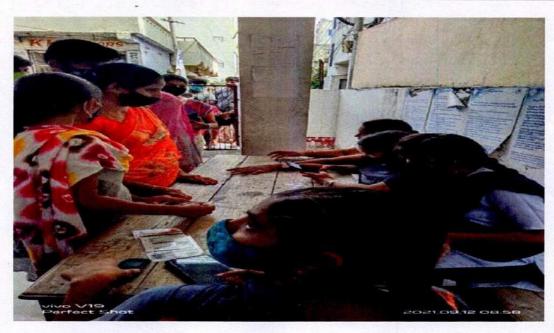

#### **NSS UNIT**

| PROGRAM REPORT       |                                                                                                                                                                                                                                                                                                                                                                                                                                                                                                                                                                                                                                                      |  |  |
|----------------------|------------------------------------------------------------------------------------------------------------------------------------------------------------------------------------------------------------------------------------------------------------------------------------------------------------------------------------------------------------------------------------------------------------------------------------------------------------------------------------------------------------------------------------------------------------------------------------------------------------------------------------------------------|--|--|
| <b>Event Type:</b>   | Event Type: COVID-19 VACCINATION DRIVE                                                                                                                                                                                                                                                                                                                                                                                                                                                                                                                                                                                                               |  |  |
| Title of the Event : | MEGA VACCINATION DRIVE                                                                                                                                                                                                                                                                                                                                                                                                                                                                                                                                                                                                                               |  |  |
| Event Start Date:    | 11/09/2021                                                                                                                                                                                                                                                                                                                                                                                                                                                                                                                                                                                                                                           |  |  |
| Event End Date:      | 12/09/2021                                                                                                                                                                                                                                                                                                                                                                                                                                                                                                                                                                                                                                           |  |  |
| Description:         | In the view of Covid-19 pandemic, the NSS unit of Vijaya Institute of Technology for Women organized a Mega Vaccination Drive for citizens of Kanuru during 11-9-2021 to 12-09-2021. The objective of the program is to keep the citizens in village protected from corona virus. About 210 citizens were vaccinated in the drive for two days in presence of Dr.Ravi Kumar, MD, Government Hospital, Penamaluru. Students made all the necessary arrangements for this vaccination drive to be carried out smoothly, following COVID-19 protocols and social distancing norms. Students also helped to make a vaccination appointment at the drive. |  |  |

#### **EVENT PICS**

Citizens taking vaccine at the drive

NSS-PROGRAMME OFFICER
Unit No: 90214621
VIJAYA INSTITUTE OF TECHNOLOGY FOR WOMEN
ENIKEPADU, VIJAYAWADA-521 108.

(An ISO 9001-2015 Certified Institution, Approved by AICTE and Affiliated to JNTU-K Kakinada, A.P) Phone: 0866-2844444, Email:vijayatechfw@gmail.com, Website: www.vitw.edu.in Enikepadu, Vijayawada Rural (Md), NTR (Dt.)-521108