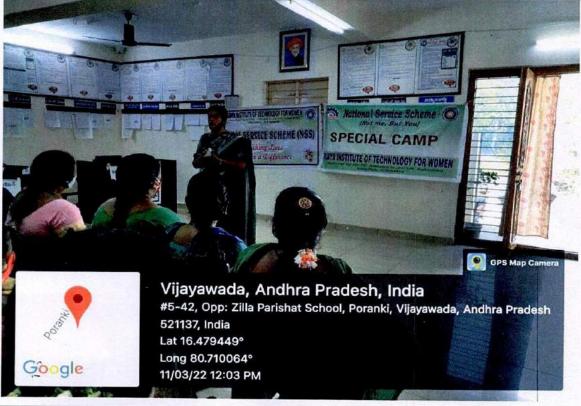

#### NSS UNIT - 90214621

#### PHOTOS AND PRESS CLIPS

EVENT PIC-3

EVENT PIC-4

PRINCIPAL
VIJAYA INSTITUTE OF
TECHNOLOGY FOR WOMF\*\*
ENIKEPADU, VIJAYAWADA-521

An ISO 9001-2015 Certified Institution, Approved by AICTE and Affiliated to JNTU-K Kakinada, A.P)
Phone: 0866-2844444, Email:vijayatechfw@gmail.com, Website: www.vitw.edu.in
Enikepadu, Vijayawada

NATIONAL SERVICE SCHEME (NSS)

Dt: 28-03-2022