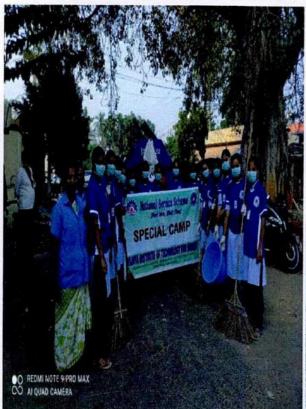

### **EVENT PICS**

NSS-PROGRAMME OFFICER
Unit No: 90214621
VIJAYA INSTITUTE OF TECHNOLOGY FOR WOMEN
ENIKEPADU, VIJAYAWADA-521 108.

Students serving food to the children in orphanage

NSS-PROGRAMME OFFICER
Unit No: 902 14621
VIJAYA INSTITUTE OF TECHNOLOGY FOR WOMEN
ENIKEPADU, VIJAYAWADA-521 108.