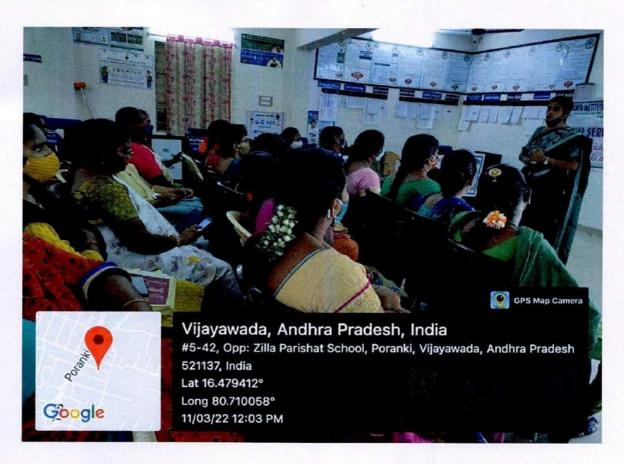

#### NSS UNIT - 90214621

#### PHOTOS AND PRESS CLIPS

EVENT PIC-3

EVENT PIC-4

PRINCIPAL
VIJAYA INSTITUTE OF
TECHNOLOGY FOR WOMF\*\*
ENIKEPADU, VIJAYAWADA-521

An ISO 9001-2015 Certified Institution, Approved by AICTE and Affiliated to JNTU-K Kakinada, A.P)
Phone: 0866-2844444, Email:vijayatechfw@gmail.com, Website: www.vitw.edu.in
Enikepadu, Vijayawada

NATIONAL SERVICE SCHEME (NSS)

Dt: 28-03-2022