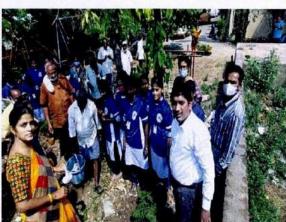

### **EVENT PICS**

NSS-PROGRAMME OFFICER
Unit No: 90214621
VIJAYA INSTITUTE OF TECHNOLOGY FOR WOMEN
ENIKEPADU, VIJAYAWADA-521 108.

Students serving food to the children in orphanage

NSS-PROGRAMME OFFICER
Unit No: 902 14621
VIJAYA INSTITUTE OF TECHNOLOGY FOR WOMEN
ENIKEPADU, VIJAYAWADA-521 108.