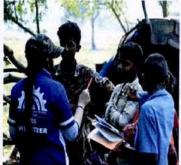

#### **NSS UNIT**

| PROGRAM REPORT       |                                                                                                                                                                                                                                                                                                                                                                                                                                                                                                                                                                                                                                                      |  |  |
|----------------------|------------------------------------------------------------------------------------------------------------------------------------------------------------------------------------------------------------------------------------------------------------------------------------------------------------------------------------------------------------------------------------------------------------------------------------------------------------------------------------------------------------------------------------------------------------------------------------------------------------------------------------------------------|--|--|
| <b>Event Type:</b>   | Event Type: COVID-19 VACCINATION DRIVE                                                                                                                                                                                                                                                                                                                                                                                                                                                                                                                                                                                                               |  |  |
| Title of the Event : | MEGA VACCINATION DRIVE                                                                                                                                                                                                                                                                                                                                                                                                                                                                                                                                                                                                                               |  |  |
| Event Start Date:    | 11/09/2021                                                                                                                                                                                                                                                                                                                                                                                                                                                                                                                                                                                                                                           |  |  |
| Event End Date:      | 12/09/2021                                                                                                                                                                                                                                                                                                                                                                                                                                                                                                                                                                                                                                           |  |  |
| Description:         | In the view of Covid-19 pandemic, the NSS unit of Vijaya Institute of Technology for Women organized a Mega Vaccination Drive for citizens of Kanuru during 11-9-2021 to 12-09-2021. The objective of the program is to keep the citizens in village protected from corona virus. About 210 citizens were vaccinated in the drive for two days in presence of Dr.Ravi Kumar, MD, Government Hospital, Penamaluru. Students made all the necessary arrangements for this vaccination drive to be carried out smoothly, following COVID-19 protocols and social distancing norms. Students also helped to make a vaccination appointment at the drive. |  |  |