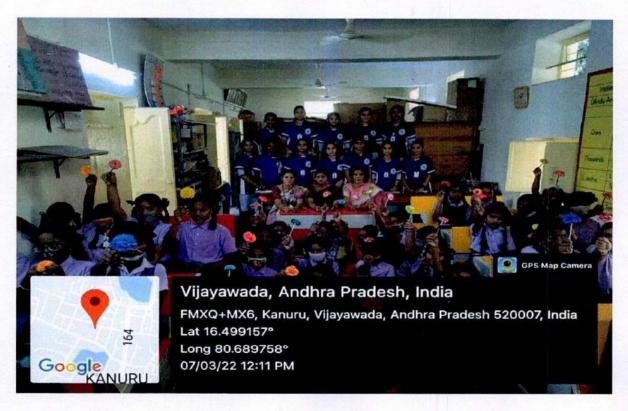

### **EVENT PICS**

NSS-PROGRAMME OFFICER
Unit No: 90214621
VIJAYA INSTITUTE OF TECHNOLOGY FOR WOMEN
ENIKEPADU, VIJAYAWADA-521 108.

Students serving food to the children in orphanage

NSS-PROGRAMME OFFICER
Unit No: 902 14621
VIJAYA INSTITUTE OF TECHNOLOGY FOR WOMEN
ENIKEPADU, VIJAYAWADA-521 108.