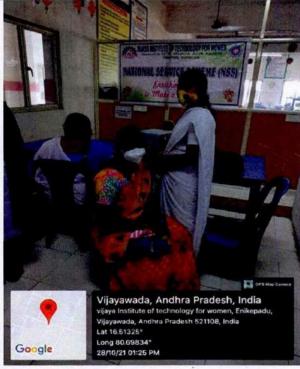

#### **NSS UNIT**

| PROGRAM REPORT       |                                                                                                                                                                                                                                                                                                                                                                                                                                                                                                                                                                                                                                                      |  |  |
|----------------------|------------------------------------------------------------------------------------------------------------------------------------------------------------------------------------------------------------------------------------------------------------------------------------------------------------------------------------------------------------------------------------------------------------------------------------------------------------------------------------------------------------------------------------------------------------------------------------------------------------------------------------------------------|--|--|
| <b>Event Type:</b>   | Event Type: COVID-19 VACCINATION DRIVE                                                                                                                                                                                                                                                                                                                                                                                                                                                                                                                                                                                                               |  |  |
| Title of the Event : | MEGA VACCINATION DRIVE                                                                                                                                                                                                                                                                                                                                                                                                                                                                                                                                                                                                                               |  |  |
| Event Start Date:    | 11/09/2021                                                                                                                                                                                                                                                                                                                                                                                                                                                                                                                                                                                                                                           |  |  |
| Event End Date:      | 12/09/2021                                                                                                                                                                                                                                                                                                                                                                                                                                                                                                                                                                                                                                           |  |  |
| Description:         | In the view of Covid-19 pandemic, the NSS unit of Vijaya Institute of Technology for Women organized a Mega Vaccination Drive for citizens of Kanuru during 11-9-2021 to 12-09-2021. The objective of the program is to keep the citizens in village protected from corona virus. About 210 citizens were vaccinated in the drive for two days in presence of Dr.Ravi Kumar, MD, Government Hospital, Penamaluru. Students made all the necessary arrangements for this vaccination drive to be carried out smoothly, following COVID-19 protocols and social distancing norms. Students also helped to make a vaccination appointment at the drive. |  |  |