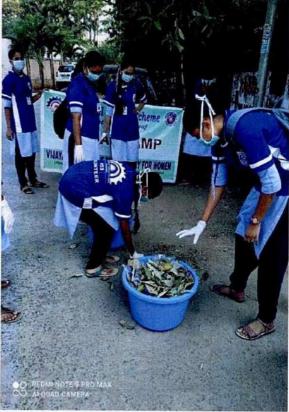

### **EVENT PICS**

NSS-PROGRAMME OFFICER
Unit No: 90214621
VIJAYA INSTITUTE OF TECHNOLOGY FOR WOMEN
ENIKEPADU, VIJAYAWADA-521 108.

Students serving food to the children in orphanage

NSS-PROGRAMME OFFICER
Unit No: 902 14621
VIJAYA INSTITUTE OF TECHNOLOGY FOR WOMEN
ENIKEPADU, VIJAYAWADA-521 108.