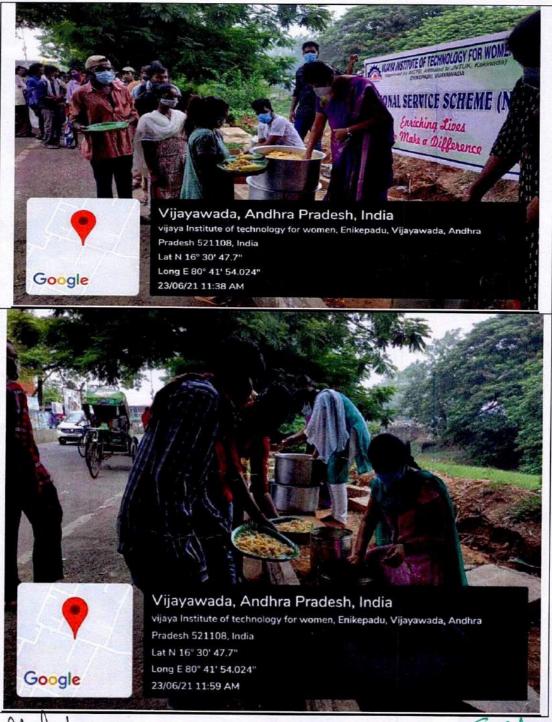

# **CIRCULAR**

This is to inform that all the final year students of IT Department planned to DONATE FOOD for poor near Enikepadu slum area on 23<sup>rd</sup> June 2021 in collaboration with an NGO, Helping Hands. Staff and students are invited to join for donation.

#### **NSS UNIT**

|                          | PROGRAM REPORT                                                                                                                                                                                                                                                                                                                                                                                                                                                                                                                |
|--------------------------|-------------------------------------------------------------------------------------------------------------------------------------------------------------------------------------------------------------------------------------------------------------------------------------------------------------------------------------------------------------------------------------------------------------------------------------------------------------------------------------------------------------------------------|
| <b>Event Type:</b>       | FOOD DONATION DURING COVID-19                                                                                                                                                                                                                                                                                                                                                                                                                                                                                                 |
| Title of the Event:      | FOOD DISTRIBUTION TO POOR                                                                                                                                                                                                                                                                                                                                                                                                                                                                                                     |
| <b>Event Start Date:</b> | 23/06/2021                                                                                                                                                                                                                                                                                                                                                                                                                                                                                                                    |
| Event End Date:          | 23/06/2021                                                                                                                                                                                                                                                                                                                                                                                                                                                                                                                    |
| Description:             | Students realized that the Covid-19 crisis has become a major crisis in the lives of the children and people on streets and slums. Students decided to help the needy by distributing the food. They prepared the food items at home and served to the poor near slum area in Enikepadu village, Vijayawada Rural Mandal, Vijayawada. Students felt happy to serve food to people who were waiting to be distributed on the streets. So they decided to reduce the hunger by serving food for one day during their occasions. |