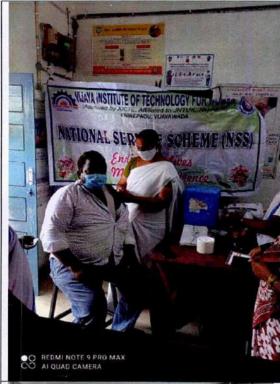

#### **NSS UNIT**

| PROGRAM REPORT       |                                                                                                                                                                                                                                                                                                                                                                                                                                                                                                                                                                                                                                                      |  |  |
|----------------------|------------------------------------------------------------------------------------------------------------------------------------------------------------------------------------------------------------------------------------------------------------------------------------------------------------------------------------------------------------------------------------------------------------------------------------------------------------------------------------------------------------------------------------------------------------------------------------------------------------------------------------------------------|--|--|
| <b>Event Type:</b>   | Event Type: COVID-19 VACCINATION DRIVE                                                                                                                                                                                                                                                                                                                                                                                                                                                                                                                                                                                                               |  |  |
| Title of the Event : | MEGA VACCINATION DRIVE                                                                                                                                                                                                                                                                                                                                                                                                                                                                                                                                                                                                                               |  |  |
| Event Start Date:    | 11/09/2021                                                                                                                                                                                                                                                                                                                                                                                                                                                                                                                                                                                                                                           |  |  |
| Event End Date:      | 12/09/2021                                                                                                                                                                                                                                                                                                                                                                                                                                                                                                                                                                                                                                           |  |  |
| Description:         | In the view of Covid-19 pandemic, the NSS unit of Vijaya Institute of Technology for Women organized a Mega Vaccination Drive for citizens of Kanuru during 11-9-2021 to 12-09-2021. The objective of the program is to keep the citizens in village protected from corona virus. About 210 citizens were vaccinated in the drive for two days in presence of Dr.Ravi Kumar, MD, Government Hospital, Penamaluru. Students made all the necessary arrangements for this vaccination drive to be carried out smoothly, following COVID-19 protocols and social distancing norms. Students also helped to make a vaccination appointment at the drive. |  |  |

#### **EVENT PICS**

Citizens taking vaccine at the drive

NSS-PROGRAMME OFFICER
Unit No: 90214621
VIJAYA INSTITUTE OF TECHNOLOGY FOR WOMEN
ENIKEPADU, VIJAYAWADA-521 108.

(An ISO 9001-2015 Certified Institution, Approved by AICTE and Affiliated to JNTU-K Kakinada, A.P) Phone: 0866-2844444, Email:vijayatechfw@gmail.com, Website: www.vitw.edu.in Enikepadu, Vijayawada Rural (Md), NTR (Dt.)-521108