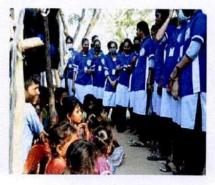

#### **EVENT PICS**

Students doing registration for vaccination

NSS-PROGRAMME OFFICER
Unit No: 90214621
VIJAYA INSTITUTE OF TECHNOLOGY FOR WOMEN
ENIKEPADU, VIJAYAWADA-521 108.

#### **EVENT PICS**

Citizens taking vaccine at the drive

NSS-PROGRAMME OFFICER
Unit No: 90214621
VIJAYA INSTITUTE OF TECHNOLOGY FOR WOMEN
ENIKEPADU, VIJAYAWADA-521 108.

(An ISO 9001-2015 Certified Institution, Approved by AICTE and Affiliated to JNTU-K Kakinada, A.P) Phone: 0866-2844444, Email:vijayatechfw@gmail.com, Website: www.vitw.edu.in Enikepadu, Vijayawada Rural (Md), NTR (Dt.)-521108