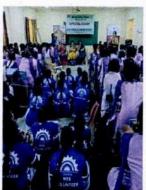

chool. Dr. Anila Patibandla from American Oncology Institute addressed the students regarding it and motivated them to take vaccine. Madam also informed that Prevention through vaccination is one of the pillars of the global strategy adopted by the World Health Organisation (WHO) for the elimination of cervical cancer.







An ISO 9001-2015 Certified Institution, Approved by AICTE and Affiliated to JNTU-K Kakinada, A.P.) Phone: 0866-2844444, Email:vijayatechfw@gmail.com, Website: www.vitw.edu.in

Enikepadu, Vijayawada

NATIONAL SERVICE SCHEME (NSS)







An ISO 9001-2015 Certified Institution, Approved by AICTE and Affiliated to JNTU-K Kakinada, A.P.) Phone: 0866-2844444, Email:vijayatechfw@gmail.com, Website: www.vitw.edu.in

Enikepadu, Vijayawada

NATIONAL SERVICE SCHEME (NSS)





























An ISO 9001-2015 Certified Institution, Approved by AICTE and Affiliated to JNTU-K Kakinada, A.P.) Phone: 0866-2844444, Email:vijayatechfw@gmail.com, Website: www.vitw.edu.in

Enikepadu, Vijayawada NATIONAL SERVICE SCHEME (NSS)

Day 6: Swachh Bharat

Date: 12/03/2022

The sixth day of NSS camp program is Swachh Bharat. All the volunteers gathered at poranki center by 7:00AM. Students picked brooms and started their job. Some students did the dusting of roads, meanwhile others went to pick wrappers lying scattered there. After collecting students threw them into dustbins. Shramdan activities have been carried out at various streets of kanuru village. Students have encouraged community people to join in swachhta activity. They have participated in shramdan activity and