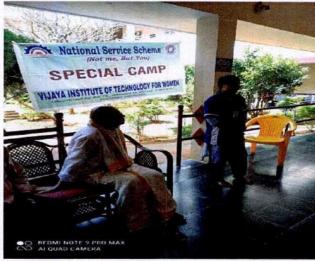

### **LIST OF EXTENSION ACTIVITIES 2021-2022**

| S.<br>No | NAME OF THE ACTIVITY                           | Organization Unit/Agency/<br>Collaborating Agency                   | Date                           | Number of Participants         |
|----------|------------------------------------------------|---------------------------------------------------------------------|--------------------------------|--------------------------------|
| 1        | Food Donation during COVID -19                 | NSS Unit/ Helping Hands                                             | 23-06-2021                     | 15                             |
| 2        | One Day farming                                | NSS Unit / Our Youth<br>Social Community                            | 07-08-2021                     | 35                             |
| 3        | Mega Vaccination Drive in Village              | NSS Unit / Kanuru<br>Panchayath                                     | 11-09-2021<br>to<br>12-09-2021 | 25                             |
| 4        | Engineer's Day at Orphanage                    | NSS Unit / Senior Citizens<br>Forum, Kanuru                         | 15-09-2021                     | 10                             |
| 5        | SURAKSHA – Awareness on<br>Menstrual Hygiene   | NSS Unit/ Our Youth<br>Social Community                             | 21-10-2021                     | 50                             |
| 6        | COVID Vaccination Drive in college for Parents | NSS Unit                                                            | 28-10-2021                     | Parents – 30<br>Students – 100 |
| 7        | Children's Day in Orphanage                    | NSS Unit / Vallurupalli<br>Navaratnamma<br>Gari Anadha Saranalayam, | 15-11-2021                     | 15                             |
| 8        | Volunteering at Temple                         | NSS Unit /<br>Yanamalakuduru<br>Shivalayam                          | 01-03-2022<br>to<br>02-03-2022 | 35                             |
| 9        | Self Employment to Poor                        | NSS Unit/ Helping Hands                                             | 09-04-2022                     | 25                             |
| 10       | Special Camp                                   | NSS Unit / Kanuru Panchayath, Penamalur Mandal                      | 07-03-2022<br>to<br>13-03-2022 | 30                             |