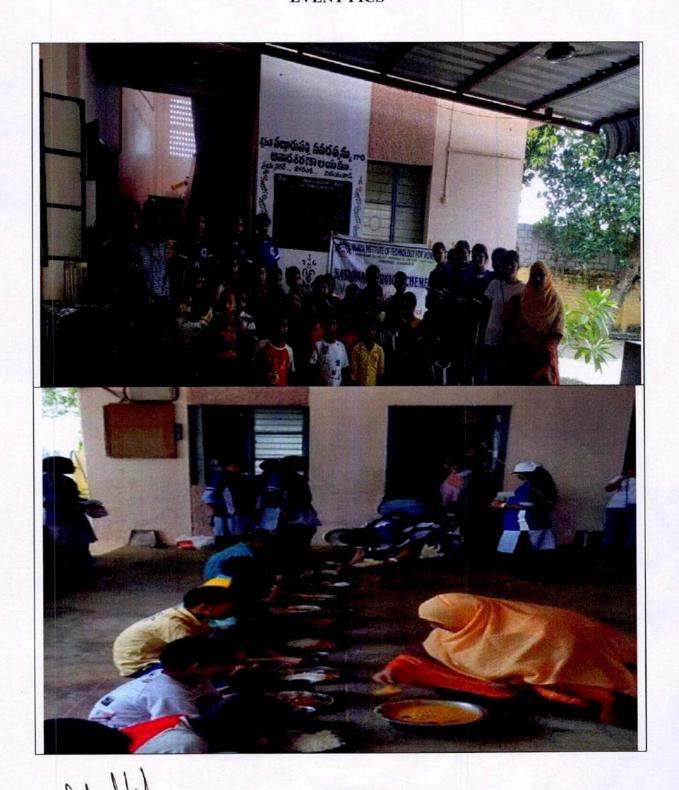

#### **NSS UNIT**

| PROGRAM REPORT           |                                                                                                                                                                                                                                                                                                                                                                                                                                                                                                                           |  |  |  |
|--------------------------|---------------------------------------------------------------------------------------------------------------------------------------------------------------------------------------------------------------------------------------------------------------------------------------------------------------------------------------------------------------------------------------------------------------------------------------------------------------------------------------------------------------------------|--|--|--|
| <b>Event Type:</b>       | Event Type: FOOD DONATION                                                                                                                                                                                                                                                                                                                                                                                                                                                                                                 |  |  |  |
| Title of the Event :     | ENGINEER'S DAY                                                                                                                                                                                                                                                                                                                                                                                                                                                                                                            |  |  |  |
| <b>Event Start Date:</b> | 15/09/2021                                                                                                                                                                                                                                                                                                                                                                                                                                                                                                                |  |  |  |
| Event End Date:          | 15/09/2021                                                                                                                                                                                                                                                                                                                                                                                                                                                                                                                |  |  |  |
| Description:             | NSS volunteers celebrated Engineers Day by donating food to children living in Smt.V.Navaratnamma Gari Anadha Saranalaayam, Poranki, Vijayawada on 15 <sup>th</sup> September 2021. Lunch was prepared and brought by the students, and as such students could imbibe the knowledge of not only becoming responsible, but also helping the needy with their own efforts. The little orphans enjoyed the food and thanked the institution. Students decided to be the hand that supports the children in orphan in future. |  |  |  |

### **EVENT PICS**

NSS-PROGRAMME OFFICER
Unit No: 90214621
VIJAYA INSTITUTE OF TECHNOLOGY FOR WOMEN
ENIKEPADU, VIJAYAWADA-521 108.

Students serving food to the children in orphanage

NSS-PROGRAMME OFFICER
Unit No: 902 14621
VIJAYA INSTITUTE OF TECHNOLOGY FOR WOMEN
ENIKEPADU, VIJAYAWADA-521 108.