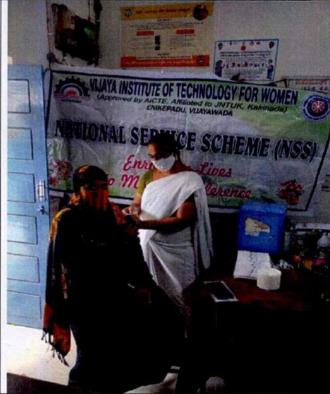

#### **NSS UNIT**

| PROGRAM REPORT       |                                                                                                                                                                                                                                                                                                                                                                                                                                                                                                                                                                                                                                                      |  |  |
|----------------------|------------------------------------------------------------------------------------------------------------------------------------------------------------------------------------------------------------------------------------------------------------------------------------------------------------------------------------------------------------------------------------------------------------------------------------------------------------------------------------------------------------------------------------------------------------------------------------------------------------------------------------------------------|--|--|
| <b>Event Type:</b>   | Event Type: COVID-19 VACCINATION DRIVE                                                                                                                                                                                                                                                                                                                                                                                                                                                                                                                                                                                                               |  |  |
| Title of the Event : | MEGA VACCINATION DRIVE                                                                                                                                                                                                                                                                                                                                                                                                                                                                                                                                                                                                                               |  |  |
| Event Start Date:    | 11/09/2021                                                                                                                                                                                                                                                                                                                                                                                                                                                                                                                                                                                                                                           |  |  |
| Event End Date:      | 12/09/2021                                                                                                                                                                                                                                                                                                                                                                                                                                                                                                                                                                                                                                           |  |  |
| Description:         | In the view of Covid-19 pandemic, the NSS unit of Vijaya Institute of Technology for Women organized a Mega Vaccination Drive for citizens of Kanuru during 11-9-2021 to 12-09-2021. The objective of the program is to keep the citizens in village protected from corona virus. About 210 citizens were vaccinated in the drive for two days in presence of Dr.Ravi Kumar, MD, Government Hospital, Penamaluru. Students made all the necessary arrangements for this vaccination drive to be carried out smoothly, following COVID-19 protocols and social distancing norms. Students also helped to make a vaccination appointment at the drive. |  |  |