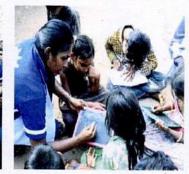

#### **NSS UNIT**

|                          | PROGRAM REPORT                                                                                                                                                                                                                                                                                                                                                                                                                                                                                                                |
|--------------------------|-------------------------------------------------------------------------------------------------------------------------------------------------------------------------------------------------------------------------------------------------------------------------------------------------------------------------------------------------------------------------------------------------------------------------------------------------------------------------------------------------------------------------------|
| <b>Event Type:</b>       | FOOD DONATION DURING COVID-19                                                                                                                                                                                                                                                                                                                                                                                                                                                                                                 |
| Title of the Event:      | FOOD DISTRIBUTION TO POOR                                                                                                                                                                                                                                                                                                                                                                                                                                                                                                     |
| <b>Event Start Date:</b> | 23/06/2021                                                                                                                                                                                                                                                                                                                                                                                                                                                                                                                    |
| Event End Date:          | 23/06/2021                                                                                                                                                                                                                                                                                                                                                                                                                                                                                                                    |
| Description:             | Students realized that the Covid-19 crisis has become a major crisis in the lives of the children and people on streets and slums. Students decided to help the needy by distributing the food. They prepared the food items at home and served to the poor near slum area in Enikepadu village, Vijayawada Rural Mandal, Vijayawada. Students felt happy to serve food to people who were waiting to be distributed on the streets. So they decided to reduce the hunger by serving food for one day during their occasions. |