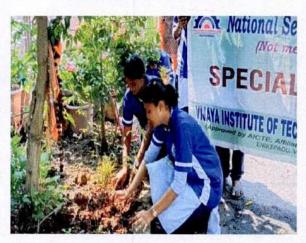

### **LIST OF EXTENSION ACTIVITIES 2021-2022**

| S.<br>No | NAME OF THE ACTIVITY                           | Organization Unit/Agency/<br>Collaborating Agency                   | Date                           | Number of Participants         |
|----------|------------------------------------------------|---------------------------------------------------------------------|--------------------------------|--------------------------------|
| 1        | Food Donation during COVID -19                 | NSS Unit/ Helping Hands                                             | 23-06-2021                     | 15                             |
| 2        | One Day farming                                | NSS Unit / Our Youth<br>Social Community                            | 07-08-2021                     | 35                             |
| 3        | Mega Vaccination Drive in Village              | NSS Unit / Kanuru<br>Panchayath                                     | 11-09-2021<br>to<br>12-09-2021 | 25                             |
| 4        | Engineer's Day at Orphanage                    | NSS Unit / Senior Citizens<br>Forum, Kanuru                         | 15-09-2021                     | 10                             |
| 5        | SURAKSHA – Awareness on<br>Menstrual Hygiene   | NSS Unit/ Our Youth<br>Social Community                             | 21-10-2021                     | 50                             |
| 6        | COVID Vaccination Drive in college for Parents | NSS Unit                                                            | 28-10-2021                     | Parents – 30<br>Students – 100 |
| 7        | Children's Day in Orphanage                    | NSS Unit / Vallurupalli<br>Navaratnamma<br>Gari Anadha Saranalayam, | 15-11-2021                     | 15                             |
| 8        | Volunteering at Temple                         | NSS Unit /<br>Yanamalakuduru<br>Shivalayam                          | 01-03-2022<br>to<br>02-03-2022 | 35                             |
| 9        | Self Employment to Poor                        | NSS Unit/ Helping Hands                                             | 09-04-2022                     | 25                             |
| 10       | Special Camp                                   | NSS Unit / Kanuru Panchayath, Penamalur Mandal                      | 07-03-2022<br>to<br>13-03-2022 | 30                             |